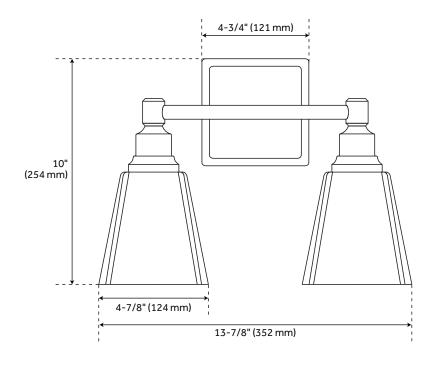

## **FEATURES**

Installation Type: Wall Mount

Design: Modern Material: Steel Width: 13-7/8" Height: 10" Depth: 6-3/8"

Base Plate Length: 4-3/4" Base Plate Height: 1-1/8"

Mounting Hardware Included: Yes

Reversible Mounting: No Shade Finish: Frosted Shade Material: Glass Number of Bulbs: 2 Base Plate Width: 4-3/4" Base Plate Depth: 1-1/8"