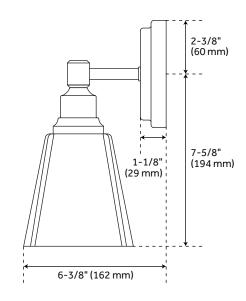

## **FEATURES**

Installation Type: Wall Mount

Design: Modern Material: Steel Width: 13-7/8" Height: 10" Depth: 6-3/8"

Base Plate Length: 4-3/4" Base Plate Height: 1-1/8"

Mounting Hardware Included: Yes

Reversible Mounting: No Shade Finish: Frosted Shade Material: Glass Number of Bulbs: 2 Base Plate Width: 4-3/4" Base Plate Depth: 1-1/8"