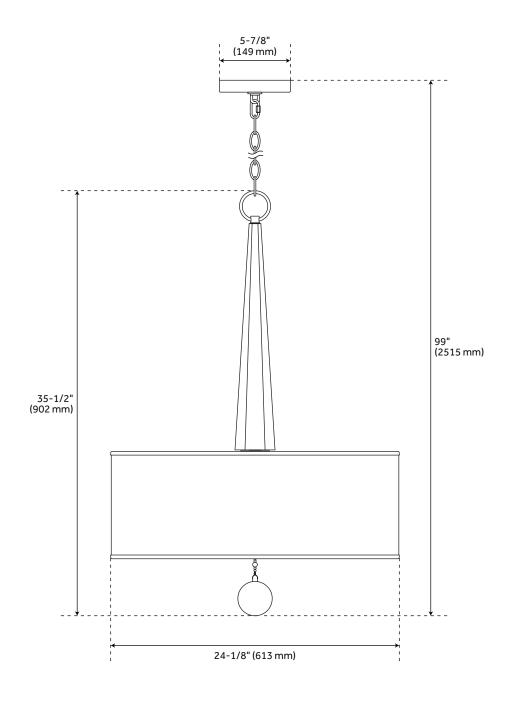

## **FEATURES**

Installation Type: Ceiling Mount

Design: Modern

Product Finish: Polished Nickel

Material: Steel Width: 24-1/8" Height: 35-1/8" Base Plate Length: 1" Base Plate Height: 1"

Mounting Hardware Included: Yes

Reversible Mounting: No Shade Finish: Black

Shade Material: Fabric / Steel

Number of Bulbs: 4 Base Plate Width: 5-7/8" Base Plate Depth: 1"

Location Type: Suitable for Dry Locations

Bulbs Included: No

Bulb Type: Candelabra E-12 Wattage per Bulb: 60