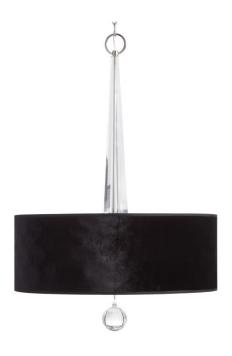

## CHADSEY 4-LIGHT PENDANT - POLISHED NICKEL

SKU: 453852

CODES/STANDARDS UL 1598 / CSA C22.2 No 250.0

## **FEATURES**

Installation Type: Ceiling Mount

Design: Modern

Product Finish: Polished Nickel

Material: Steel Width: 24-1/8" Height: 35-1/8" Base Plate Length: 1" Base Plate Height: 1"

Mounting Hardware Included: Yes

Reversible Mounting: No Shade Finish: Black

Shade Material: Fabric / Steel

Number of Bulbs: 4 Base Plate Width: 5-7/8" Base Plate Depth: 1"

Location Type: Suitable for Dry Locations

Bulbs Included: No

Bulb Type: Candelabra E-12 Wattage per Bulb: 60