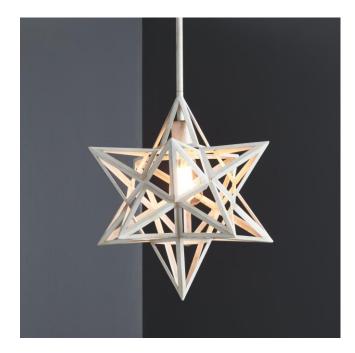

## MAYLAND PENDANT LIGHT - SINGLE LIGHT

## FEATURES

Installation Type: Ceiling Mount Design: Modern Material: Metal Width: 13-1/2" Height: 15-7/8" Base Plate Length: 3/4" Base Plate Height: 3/4" Mounting Hardware Included: Yes **Reversible Mounting: No** Number of Bulbs: 1 Base Plate Width: 5" Base Plate Depth: 3/4" Location Type: Suitable for Damp Locations **Bulbs Included: No** Bulb Type: Medium E-26 Wattage per Bulb: 60 Downrod/Chain Length: 1-6", 3-12"