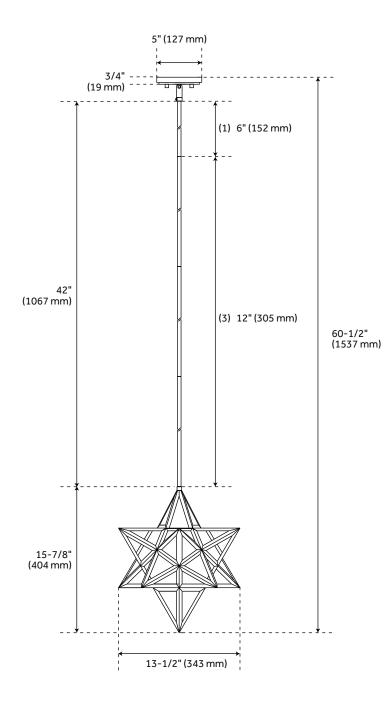

## FEATURES

Installation Type: Ceiling Mount Design: Modern Material: Metal Width: 13-1/2" Height: 15-7/8" Base Plate Length: 3/4" Base Plate Height: 3/4" Mounting Hardware Included: Yes **Reversible Mounting: No** Number of Bulbs: 1 Base Plate Width: 5" Base Plate Depth: 3/4" Location Type: Suitable for Damp Locations **Bulbs Included: No** Bulb Type: Medium E-26 Wattage per Bulb: 60 Downrod/Chain Length: 1-6", 3-12"

## MAYLAND SINGLE LIGHT PENDANT LIGHT

SKU: 949641

**ISI** 

All dimensions and specifications are nominal and may vary. Use actual products for accuracy in critical situations.

Code: PHPL3271

SIGNATURE HARDWARE See W