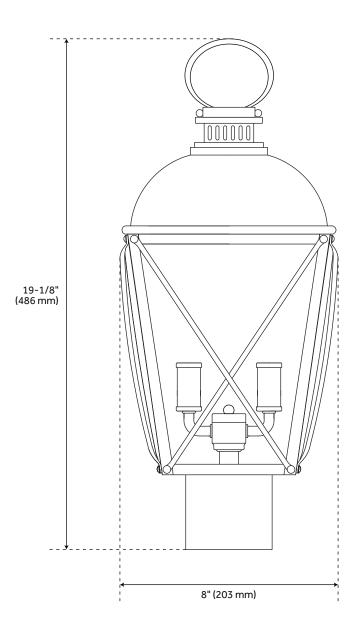

## FEATURES

Installation Type: Post Mount Design: Traditional Material: Cast Aluminum Width: 8" Height: 19-1/8" Mounting Hardware Included: Yes Reversible Mounting: No Shade Finish: Clear Number of Bulbs: 2 Location Type: Suitable for Wet Locations Bulbs Included: No Bulbs Included: No Bulb Type: Candelabra E-12 Wattage per Bulb: 60