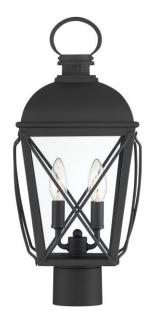

## FAIR AVENUE 2-LIGHT OUTDOOR POST LANTERN

## FEATURES

Installation Type: Post Mount Design: Traditional Material: Cast Aluminum Width: 8" Height: 19-1/8" Mounting Hardware Included: Yes Reversible Mounting: No Shade Finish: Clear Number of Bulbs: 2 Location Type: Suitable for Wet Locations Bulbs Included: No Bulbs Included: No Bulb Type: Candelabra E-12 Wattage per Bulb: 60