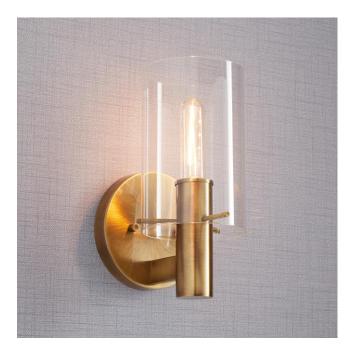

## ANDREO WALL SCONCE - SINGLE LIGHT

SKU: 949636

CODES/STANDARDS UL 1598 / CSA C22.2 No 250.0

## **FEATURES**

Installation Type: Wall Mount

Design: Traditional Material: Steel Width: 5-7/8" Height: 11-1/8" Depth: 7"

Base Plate Length: 1" Base Plate Height: 5-7/8"

Mounting Hardware Included: Yes

Reversible Mounting: No Shade Finish: Clear Shade Material: Glass Number of Bulbs: 1 Base Plate Width: 5-7/8" Base Plate Depth: 1"

## ANDREO SINGLE LIGHT WALL SCONCE

SKU: 949636

All dimensions and specifications are nominal and may vary. Use actual products for accuracy in critical situations.

Code: PHWL3361