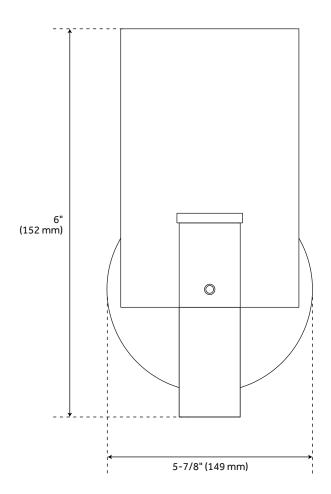

## **FEATURES**

Installation Type: Wall Mount

Design: Traditional Material: Steel Width: 5-7/8" Height: 11-1/8" Depth: 7"

Base Plate Length: 1" Base Plate Height: 5-7/8"

Mounting Hardware Included: Yes

Reversible Mounting: No Shade Finish: Clear Shade Material: Glass Number of Bulbs: 1 Base Plate Width: 5-7/8" Base Plate Depth: 1"