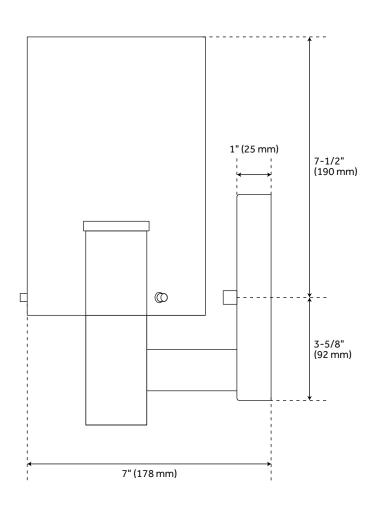

## **FEATURES**

Installation Type: Wall Mount

Design: Traditional Material: Steel Width: 5-7/8" Height: 11-1/8" Depth: 7"

Base Plate Length: 1" Base Plate Height: 5-7/8"

Mounting Hardware Included: Yes

Reversible Mounting: No Shade Finish: Clear Shade Material: Glass Number of Bulbs: 1 Base Plate Width: 5-7/8" Base Plate Depth: 1"