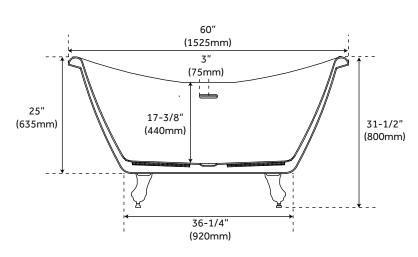

#### **FEATURES**

Product Finish: White
Features: Integral Drain & Overflow
Shape: Oval
Material: Acrylic
Feet Type: Eagle
Feet Material: Aluminum
Drain Included: Yes
Drain Placement: Center
Faucet Included: No
Faucet deck: Yes
Adjustable feet
Tub Weight (lbs): 120
Length: 60"
Width: 29-7/8"
Height: 25"