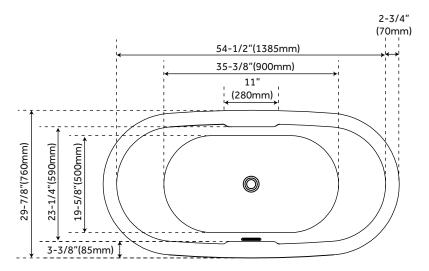

#### **FEATURES**

Product Finish: White
Features: Integral Drain & Overflow
Shape: Oval
Material: Acrylic
Feet Type: Eagle
Feet Material: Aluminum
Drain Included: Yes
Drain Placement: Center
Faucet Included: No
Faucet deck: Yes
Adjustable feet
Tub Weight (lbs): 120
Length: 60"
Width: 29-7/8"
Height: 25"