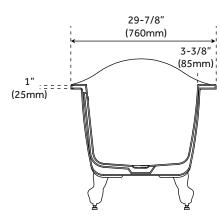

#### **FEATURES**

Product Finish: White
Features: Integral Drain & Overflow
Shape: Oval
Material: Acrylic
Feet Type: Eagle
Feet Material: Aluminum
Drain Included: Yes
Drain Placement: Center
Faucet Included: No
Faucet deck: Yes
Adjustable feet
Tub Weight (lbs): 120
Length: 60"
Width: 29-7/8"
Height: 25"