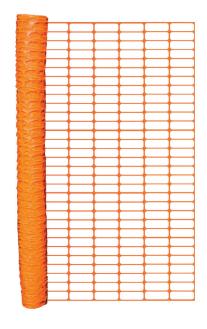

The Standard Safety Fence option is anything but, "Standard" we raised the bar with this fence providing a secure barrier that will get the job done from start to finish.

Roll Width: 4'

Roll Lengths: 100'

Available Colors: Glo Orange

Grid Size & Shape: 2" x 4"

**Economical Barrier Solution** 

**Increase Job-site Safety** 

**Bold and Easy to See** 

Vibrant , Long Lasting Color