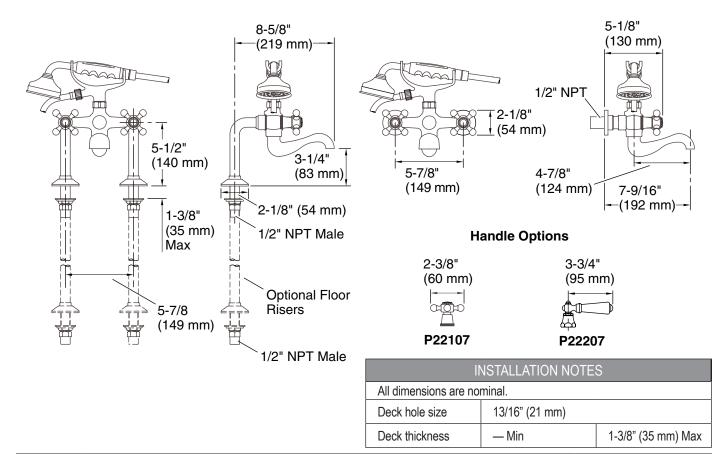

## KALLISTA

Hampstead<sub>®</sub> Deck-Mount, Wall-Mount, Bath Set, & Handshower

**FEATURES** 

P22107, P22207

Deck Bath Set

- Floor installation available with floor risers
- 7-9/16" (192 mm) spout reach
- Cradle-mounted handshower with 56" (1422 mm) hose
- Quarter-turn washerless ceramic disc valves
- Complements the Hampstead collection

Handshower

| SPECIFIED MODEL    |                                                                                     |                                                                                 |
|--------------------|-------------------------------------------------------------------------------------|---------------------------------------------------------------------------------|
| Model              | Description                                                                         | Finishes                                                                        |
| P22107-00          | Hampstead Deck-Mount Bath Set with Standard Spout & Handshower, Cross Handles       | ☐ CP Polished Chrome ☐ AD Nickel Silver ☐ AG Brushed Nickel                     |
| P22207-00          | Hampstead Deck-Mount Bath Set with Standard Spout & Handshower, White Lever Handles | ☐ CP Polished Chrome ☐ AD Nickel Silver ☐ AG Brushed Nickel                     |
| Optional Accessory |                                                                                     |                                                                                 |
| P22109-00          | Bath Set Floor Risers, 28-3/4" (730 mm)                                             | ☐ CP Polished Chrome ☐ AD Nickel Silver ☐ AG Brushed Nickel ☐ BZ Antique Bronze |
| P22709-00          | Bath Set Floor Risers, 33-1/4" (845 mm)                                             | ☐ CP Polished Chrome ☐ AD Nickel Silver ☐ AG Brushed Nickel ☐ BZ Antique Bronze |
| P22110-00          | Floor Riser Attachment                                                              | ☐ CP Polished Chrome ☐ AD Nickel Silver ☐ AG Brushed Nickel ☐ BZ Antique Bronze |
| P10924-XX          | Hampstead Metal Lever Handle Insert (Each)                                          | ☐ CP Polished Chrome ☐ AD Nickel Silver ☐ AG Brushed Nickel                     |
| P19100-00          | In-Line Hose Vacuum Breaker                                                         | ☐ AG Brushed Nickel                                                             |
| L19100-00          | In-Line Hose Vacuum Breaker                                                         | ☐ CP Polished Chrome                                                            |