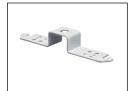

### ACCESSORIES (Sold Separately):

RFK57652 Retrofit Conversion Kit

MSC030 3.0" Mounting Bracket

Always consult a qualified electrician before installing any lighting product