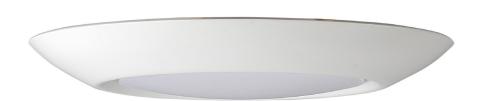

# DIVERSE LED 7.5" I CONCAVED LENS I SURFACE MOUNT

Flush Mount with a concaved lens

#### PRODUCT DESCRIPTION

The Diverse LED Flush Mount is constructed of die-cast aluminum and is fully sealed for use in ceiling and wet location instalations. Mounting easily to a 4" i-box the Diverse uses its 90+ CRI LED to provide a brighter light while reducing energy consumption. This innovative design reduces operating costs by up to 80% over incandescent downlights.