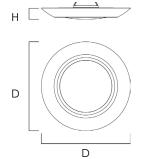

d for use in closets and storage spaces
- Reduces energy consumption and operating costs by up to 80% over incandescent downlights
- Easy to install: fits all standard 3" or 4"J-box
- Suitable for wet locations
- Innovative design runs cooler to maximize energy efficiency
- High-powered LED output creates brighter shine
- Energy Star Certified, CRI 90+, Title 24
- ETL/ cETL IP65







Flush Mount with a concaved lens

#### PRODUCT DESCRIPTION

The Diverse LED Flush Mount is constructed of die-cast aluminum and is fully sealed for use in ceiling and wet location instalations. Mounting easily to a 4" i-box the Diverse uses its 90+ CRI LED to provide a brighter light while reducing energy consumption. This innovative design reduces operating costs by up to 80% over incandescent downlights.



### **MEASUREMENTS**

DIMENSIONS : 7.5"D x 0.75"H

## **LAMPING**

INPUT VOLTAGE : 120V

**LUMENS** : 1,100 (950 Del.) BULB

: 12.5W LED (Integrated)

DIMMABLE : Triac CL . 90+ COLOR TEMPERATURE: 3000K

# FINISHES OPTIONS:

White (WT)

### MATERIAL:

Aluminum Acrylic Diffuser

### ACCESSORIES (Sold Separately):



RFK57652 Retrofit Conversion Kit



MSC030 3.0" Mounting Bracket

Always consult a qualified electrician before installing any lighting product

#### **RATINGS:**

ETL/cETL IP65 Wet Location Dimmable With Triac Dimmer **Energy Star** 











ADDITIONAL: RATED LIFE: 35,000 Hours OPERATING TEMP: -20° C (-4°), 40°C (104°F) PHOTOMETRIC: Report Found Online



WESTERN DISTRIBUTION CENTER (HEADQUARTER) 253 NORTH VINELAND AVE I CITY OF INDUSTRY, CA 91746

### **EASTERN DISTRIBUTIO