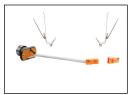

### ACCESSORIES (Sold Separately):

RFK57652 Retrofit Conversion Kit

MSC030 3.0" Mounting Bracket

Always consult a qualified electrician before installing any lighting product