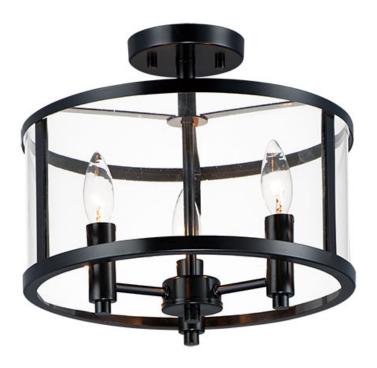

### PRODUCT DESCRIPTION

This collection of forever classic designs are available in both Satin Nickle and Black finishes with Clear glass. These fixtures were designed to install easily and priced to work in builder packages.

### **MEASUREMENTS**

DIMENSION : 13.25" L x 13.25" W x 11.75" H CANOPY : 4.75" W x 0.75" H x 4.75" L

HANGING WEIGHT : 5.47 lb

#### LAMPING

INPUT VOLTAGE : 120V

BULB : 3 x 60W (NOT INCLUDED), 180W Total

DIMMABLE : Dimmable CRI : NA CRI COLOR\_TEMP : NAK

### **FINISHES OPTION**

Black BK

Clear CL

# MATERIAL

Steel + Glass