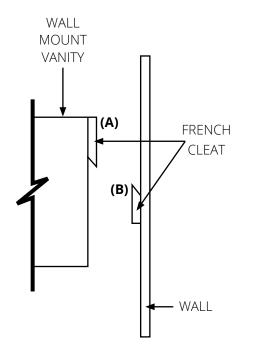

## BORDEAUX WALL MOUNT, CHARDONNAY AND CABERNET FLOATING VANITY

- 1. Determine desired height and location of studs in wall.
- 2. Attach French Cleat **(B)** to wall using 3.5" screws, making sure slanted edge will fit evenly with French Cleat **(A)**. Make sure it is level and at proper height to support vanity.
- 3. Hang vanity on French Cleat (B) attached to wall.
- 4. From underneath vanity, install 3.5" wood screws through vanity and into French Cleat **(B)** to secure vanity.
- 5. Install top, sink, and drain according to installation instructions.