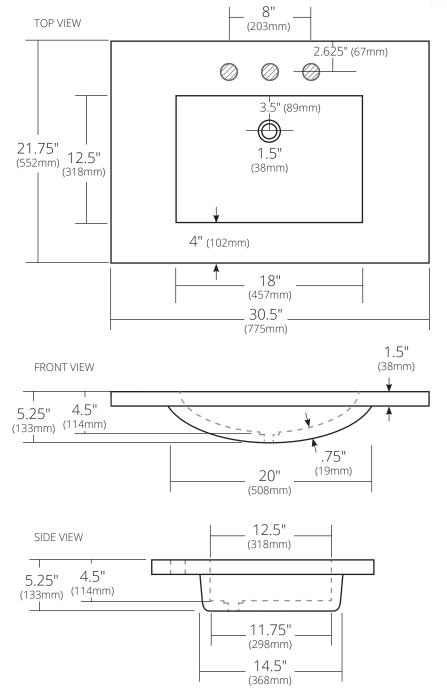

### **PRODUCT DETAILS**

- 30.5" x 21.75" x 5.25" OD (775mm x 552mm x 133mm)
- Basin 18" x 12.5" x 4.5" (457mm x 318mm x 114mm)
- 1.5" (38mm) drain opening
- Pre-drilled for 8" (203mm) faucet spread or single faucet hole
- · Handcrafted from sustainable NativeStone®
- · Sealed with impermeable nano sealer