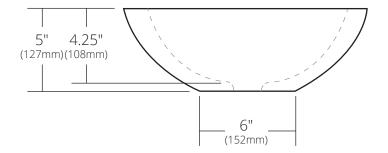

#### SIDE VIEW

NSL1705-A Ash NSL1705-S Slate NSL1705-P Pearl NSL1705-E Earth

#### **PRODUCT DETAILS**

- 17" x 5" OD (432mm x 127mm)
- 14" x 4.25" ID (356mm x 108mm)
- 1.5" (38mm) drain opening
- Handcrafted from sustainable NativeStone®
- · Sealed with impermeable nano sealer