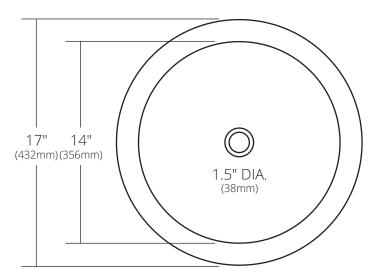

# SPECIFICATIONS

NativeStone® Collection

TOP VIEW

#### **PRODUCT DETAILS**

- 17" x 5" OD (432mm x 127mm)
- 14" x 4.25" ID (356mm x 108mm)
- 1.5" (38mm) drain opening
- Handcrafted from sustainable NativeStone®
- · Sealed with impermeable nano sealer