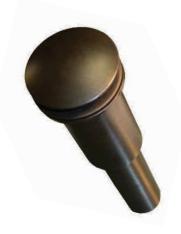

## 1.5" DOME DRAIN

Lavatory

DR120-BN Brushed Nickel DR120-CH Chrome DR120-ORB Oil Rubbed Bronze DR120-PC Polished Copper DR120-PN Polished Nickel DR120-WC Weathered Copper DR120-BG Brushed Gold

## PRODUCT DETAILS

- Fits 1.5" (38mm) drain opening
- Provides for superior water flow while elegantly covering entire drain area of basin
- Dome does not seal water in bowl; it is designed for basins without overflows
- Maximum threading for easy installation
- All exposed parts are plated
- Overall length when assembled is 9.75" (248mm)
- UPC/cUPC compliant