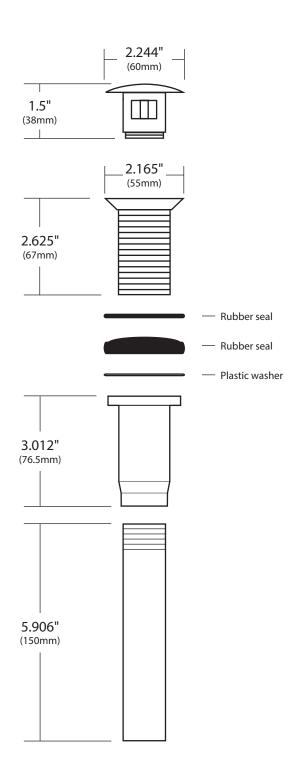

## 1.5" DOME DRAIN

Lavatory

DR120-BN Brushed Nickel DR120-CH Chrome DR120-ORB Oil Rubbed Bronze DR120-PC Polished Copper DR120-PN Polished Nickel DR120-WC Weathered Copper DR120-BG Brushed Gold

## PRODUCT DETAILS

- Fits 1.5" (38mm) drain opening
- Provides for superior water flow while elegantly covering entire drain area of basin
- Dome does not seal water in bowl; it is designed for basins without overflows
- Maximum threading for easy installation
- All exposed parts are plated
- Overall length when assembled is 9.75" (248mm)
- UPC/cUPC compliant