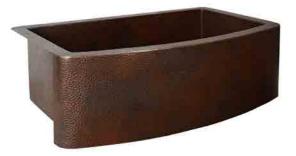

# SPECIFICATIONS RHAPSODY

FRONT VIEW

TOP VIEW

CPK295 Antique CPK595 Brushed Nickel