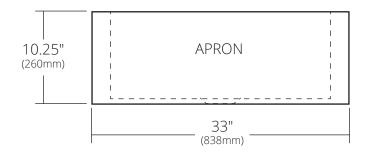

## **PRODUCT DETAILS**

- 33" x 20.5" x 10.25" OD (838mm x 521mm x 260mm)
- 29.25" x 16.75" x 9.75" (743mm x 425mm x 248mm)
- Hand hammered, 16 gauge recycled copper
- Apron extends 2" on sides
- 3.5" (89mm) Drain opening