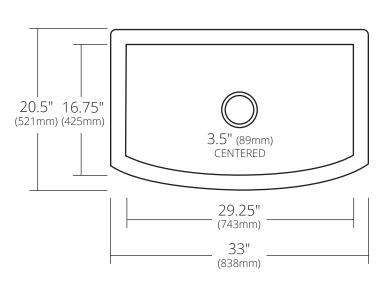

## **PRODUCT DETAILS**

- 33" x 20.5" x 10.25" OD (838mm x 521mm x 260mm)
- 29.25" x 16.75" x 9.75" (743mm x 425mm x 248mm)
- Hand hammered, 16 gauge recycled copper
- Apron extends 2" on sides
- 3.5" (89mm) Drain opening