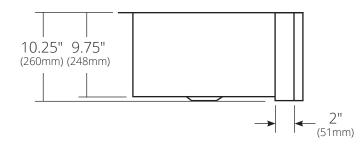

## **PRODUCT DETAILS**

- 33" x 20.5" x 10.25" OD (838mm x 521mm x 260mm)
- 29.25" x 16.75" x 9.75" (743mm x 425mm x 248mm)
- Hand hammered, 16 gauge recycled copper
- Apron extends 2" on sides
- 3.5" (89mm) Drain opening