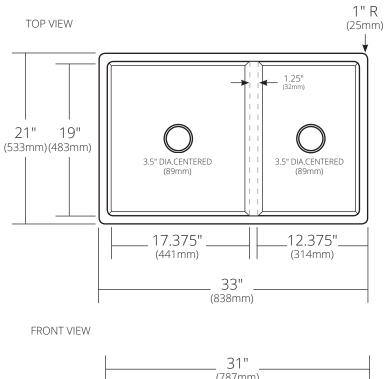

### **PRODUCT DETAILS**

- 33" x 21" x 10.25" OD (838mm x 533mm x 260mm)
- Lg basin ID: 17.375" x 19" x 9.5" (441mm x 483mm x 241mm)
- Sm basin ID: 12.375" x 19" x 9.5" (314mm x 483mm x 241mm)
- 3.5" (89mm) drain opening
- Handcrafted from sustainable NativeStone®
- · Sealed with impermeable nano sealer