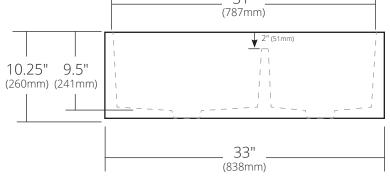

### **PRODUCT DETAILS**

- 33" x 21" x 10.25" OD (838mm x 533mm x 260mm)
- Lg basin ID: 17.375" x 19" x 9.5" (441mm x 483mm x 241mm)
- Sm basin ID: 12.375" x 19" x 9.5" (314mm x 483mm x 241mm)
- 3.5" (89mm) drain opening
- Handcrafted from sustainable NativeStone®
- · Sealed with impermeable nano sealer