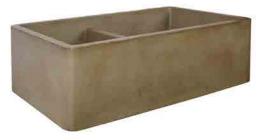

# FARMHOUSE DOUBLE BOWL

NativeStone® Collection

NSKD3321-A Ash NSKD3321-S Slate NSKD3321-P Pearl NSKD3321-E Earth

### **PRODUCT DETAILS**

- 33" x 21" x 10.25" OD (838mm x 533mm x 260mm)
- Lg basin ID: 17.375" x 19" x 9.5" (441mm x 483mm x 241mm)
- Sm basin ID: 12.375" x 19" x 9.5" (314mm x 483mm x 241mm)
- 3.5" (89mm) drain opening
- Handcrafted from sustainable NativeStone®
- · Sealed with impermeable nano sealer