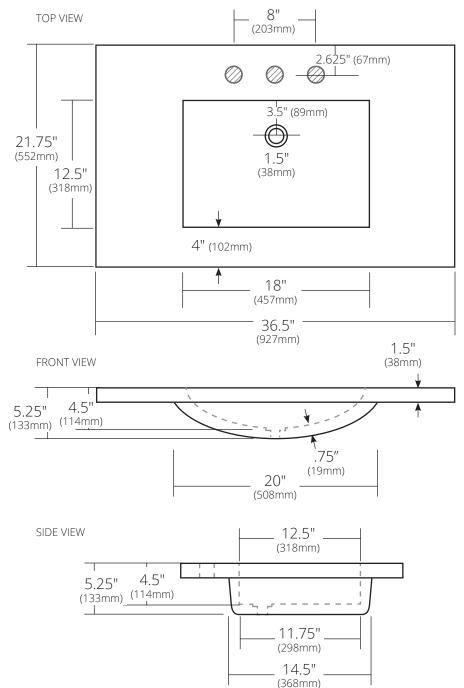

### **PRODUCT DETAILS**

- 36.5" x 21.75" x 5.25" OD (927mm x 552mm x 133mm)
- Basin 18" x 12.5" x 4.5" (457mm x 318mm x 114mm)
- 1.5" (38mm) drain opening
- Pre-drilled for 8" (203mm) faucet spread or single faucet hole
- Handcrafted from sustainable NativeStone®
- · Sealed with impermeable nano sealer