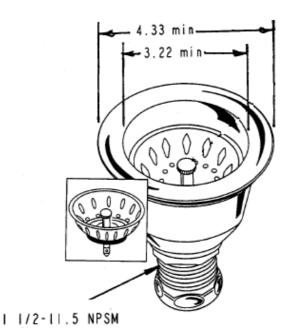

## 15 SNAP-N-TITE LOCKING CUP **SINK BASKET STRAINER**

**Engineering Specification:** Dearborn Brass 15 Snap-N-Tite Locking Cup Sink Basket Strainer will fit sinks with 3-½" to 4" opening. Designed for use in residential and cast iron sinks.

## **DESCRIPTION**

- 15 Snap-N-Tite Sink Strainer Assembly
  - o BODY: Chrome-plated Stainless Steel
  - o BASKET: Stainless steel, stick post
  - o Locking Cup
  - o Neoprene Rubber Stopper

| <b>√</b> | Product   | Description                                                                  | Carton   | Carton Weight (lbs) |
|----------|-----------|------------------------------------------------------------------------------|----------|---------------------|
|          | No.       |                                                                              | Quantity |                     |
|          | 15        | Snap-N-Tite Locking Cup Sink Basket Strainer                                 | 24       | 22                  |
|          | 15T       | Snap-N-Tite Locking Cup Sink Basket Strainer with 4" Chrome Plated Tailpiece | 24       | 22                  |
|          | 15BN      | Snap-N-Tite Locking Cup Sink Basket Strainer with Brass Nuts                 | 24       | 22                  |
|          | 4201-15-3 | Replacement Basket Strainer for 15                                           | 1        | .20                 |