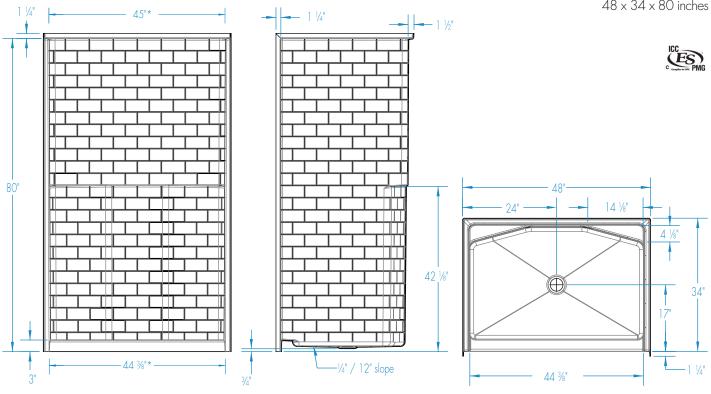

$48 \times 34 \times 80$  inches

# 14834STT

 $48 \times 34 \times 80$  inches

Rev. 03.05.18

<sup>\*</sup>Dimensional differences in the enclosure opening should be noted for shower door consideration.

FEATURES Ibs Dimensional Tolerance ± %". Dimensions needed for site preparation should be measured from the unit. Aquatic assumes no responsibility for preparatory work.

#### **DIMENSIONS**

| Specifications                  | inches                   |
|---------------------------------|--------------------------|
| Width: Overall / Net            | 48                       |
| Depth: Overall / Net            | 35 1/4 / 34              |
| Height: Overall / Net           | 81 1/4 / 80              |
| Enclosure Opening               | 44 <b>%</b> – 45 drafted |
| Skirt Height                    | 3                        |
| Drain Rough-In (from Back Wall) | 17                       |
| Drain Rough-In (from Side Wall) | 24                       |
| Drain: Diameter / Clearance     | 3 1/4 / 3/4              |