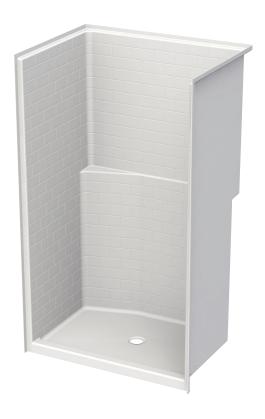

# **FEATURES**

- Shower stall
- Subway tile finish
- Molded toiletry shelves
- Center drain
- AcrylX<sup>™</sup> applied acrylic surface
- Lifetime limited warranty

# 14834STT

 $48 \times 34 \times 80$  inches

Rev. 03.05.18

<sup>\*</sup>Dimensional differences in the enclosure opening should be noted for shower door consideration.

FEATURES Ibs Dimensional Tolerance ± %". Dimensions needed for site preparation should be measured from the unit. Aquatic assumes no responsibility for preparatory work.

| Model #          | Material | Wall Finish | Pieces | Drain  | Seat | Net Wt. | Pkg. Wt. |
|------------------|----------|-------------|--------|--------|------|---------|----------|
| Shower #14834STT | AcrylX™  | Subway Tile | 1      | Center | _    | 119     | 124      |