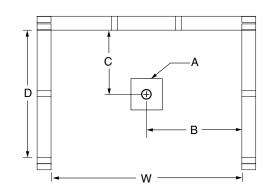

#### FRAMING DIMENSIONS inches

| Туре   | <b>D</b><br>Depth | <b>W</b><br>Width | <b>H</b><br>Height | А       | В  | С  |
|--------|-------------------|-------------------|--------------------|---------|----|----|
| Alcove | 35 1/4            | 48 <b>1/8</b>     | -                  | Box Out | 24 | 17 |