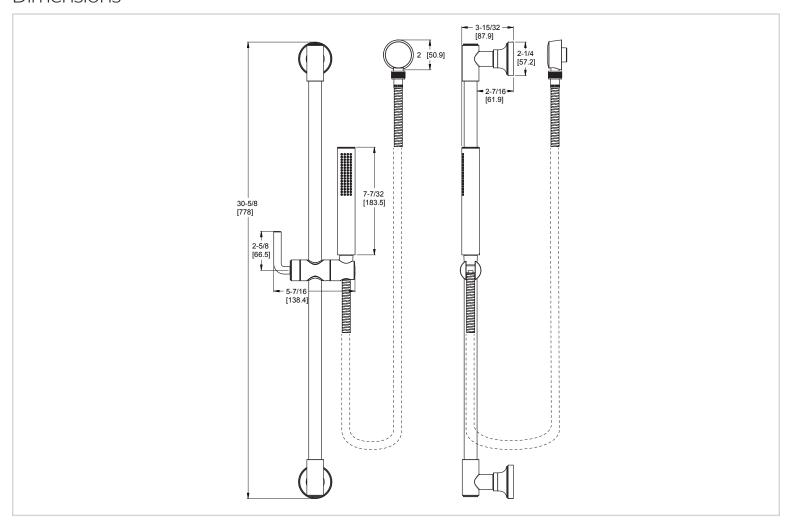

# Pfister

### Tenet™

# Adjustable Slide Bar Kit

LG16-3TNTC Finish(C)

LG16-3TNTK Finish(K) ☐ LG16-3TNTB Finish(B) ☐

LG16-3TNTBG Finish(BG) □



# Specifications

#### **Features**

- 1.8 GPM Flow Rate
- 60" Metal Hose
- Adjustable Heights
- · All Metal Handheld
- Easy to Clean Nozzles
- Includes Mounting Hardware
- Pforever Warranty®

#### Code Compliance

Pfister products are designed and manufactured in compliance with the following standards and codes:





- CSA B125 Certified
- ASME A112.18.1
- · Cal Green Compliant
- · CEC Compliant
- EPA WaterSense Certification 1.8 gpm, 6.8 L/Min
- ADA Compliant-ANSI A117.1 (Lever handles only)
- ASME A112.18.3 (Backflow Prevention)









## Dimensions