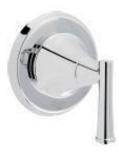

## PF28TV WILLETT TRANSFER VALVE TRIM KIT



## **Model Numbers**

PF28TVCP Chrome
PF28TVZBN Brushed nickel

| No. | Item      | Part Number  | Material Type |
|-----|-----------|--------------|---------------|
| 1   | Screw     | 0BPF150142   | SUS           |
| 2   | Connector | 0BPF870350   | Brass         |
| 2   | Handle    | OBPF7F13059* | Zinc alloy    |



PF28TVCP



## **Warranty and Codes**

This product comes complete with installation, operating, care and maintenance instructions. This PROFLO faucet carries a limited lifetime warranty when installed in residential applications. The warranty is five years in commercial applications. This product meets: ASME A112.1 8.1.