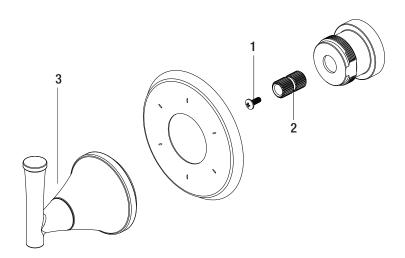

## **Model Numbers**

PF28TVCP Chrome
PF28TVZBN Brushed nickel

| No. | Item      | Part Number  | Material Type |
|-----|-----------|--------------|---------------|
| 1   | Screw     | 0BPF150142   | SUS           |
| 2   | Connector | 0BPF870350   | Brass         |
| 2   | Handle    | OBPF7F13059* | Zinc alloy    |