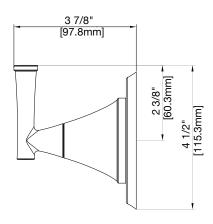

#### **Product Features**

- · Metal handle
- · 6-way transfer valve trim
- · Metal escutcheon
- Requires rough-in valve (PF6103)
- Extension kit available (SH6101EXT)
- CALGreen non-shared position cartridge available (SH6150)
- Meets: ASME A112.18.1 / CSA B125.1
- cUPC/IAPMO listed
- ADA compliant