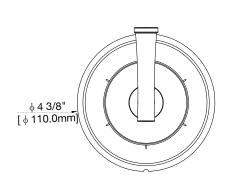

#### **Product Features**

- · Metal handle
- · 6-way transfer valve trim
- · Metal escutcheon
- Requires rough-in valve (PF6103)
- Extension kit available (SH6101EXT)
- CALGreen non-shared position cartridge available (SH6150)
- Meets: ASME A112.18.1 / CSA B125.1
- cUPC/IAPMO listed
- ADA compliant