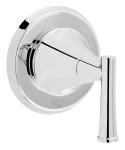

## PF28TV

# TRANSFER VALVE TRIM KIT

## Willett Series

#### **Product Features**

- · Metal handle
- · 6-way transfer valve trim
- · Metal escutcheon
- Requires rough-in valve (PF6103)
- Extension kit available (SH6101EXT)
- CALGreen non-shared position cartridge available (SH6150)
- Meets: ASME A112.18.1 / CSA B125.1
- cUPC/IAPMO listed
- ADA compliant

PF28TVCP