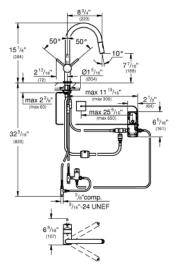

## Standard Specification:

- C-spout
- Single hole installation
- Touch: activation of water via skin contact
- 6 V lithium-battery supply (type CR-P2)
- CE approved and meets the requirements of IAPMO IGC 349-2017
- Solenoid valve
- Fixed value mixing valve
- Automatic safety stop after 60 sec. (factory set)
- Type of protection IP 44
- GROHE SilkMove ceramic cartridge
- GROHE StarLight chrome finish
- Pull-out dual spray
- Swivel Spout
- Swivel area 360°
- Check valve included to prevent backflow
- Stainless steel flex lines
- Quick installation system
- GROHE Limited Lifetime Warranty
- 1.75 gpm