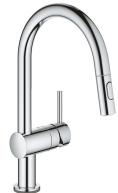

## MINTA TOUCH Single-Handle Kitchen Faucet MODEL # 31359002

## Standard Specification:

- C-spout
- Single hole installation
- Touch: activation of water via skin contact
- 6 V lithium-battery supply (type CR-P2)
- CE approved and meets the requirements of IAPMO IGC 349-2017
- Solenoid valve
- Fixed value mixing valve
- Automatic safety stop after 60 sec. (factory set)
- Type of protection IP 44
- GROHE SilkMove ceramic cartridge
- GROHE StarLight chrome finish
- Pull-out dual spray
- Swivel Spout
- Swivel area 360°
- Check valve included to prevent backflow
- Stainless steel flex lines
- Quick installation system
- GROHE Limited Lifetime Warranty
- 1.75 gpm