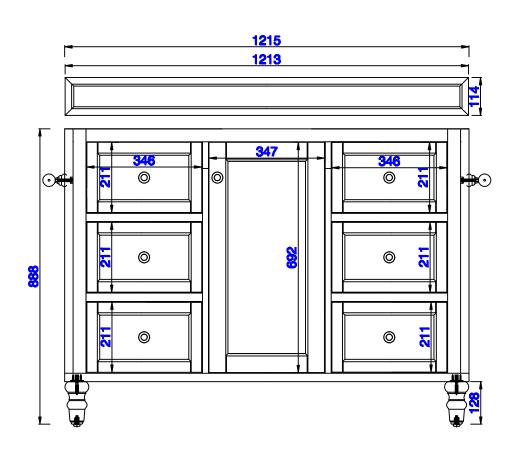

# **Copper Cove Encore 1219" Single Vanity**

Diagrams with Dimensions page 01 of 03

NOTE ONE: Countertops are not shown in these diagrams. (Cabinet Only)

NOTE TWO: Wood Backsplash (Shown) is designed for the molding detail to align with sinks in James Martin's Optional Countertops.

Customer's own countertops and sinks may align differently, and modification may be required.

Please consult our website for Countertop Diagrams: www.jamesmartinvanities.com

1219 mm

Item Number:

301-V48-BNM 301-V48-SL 301-V48-BW JAMES MARTIN