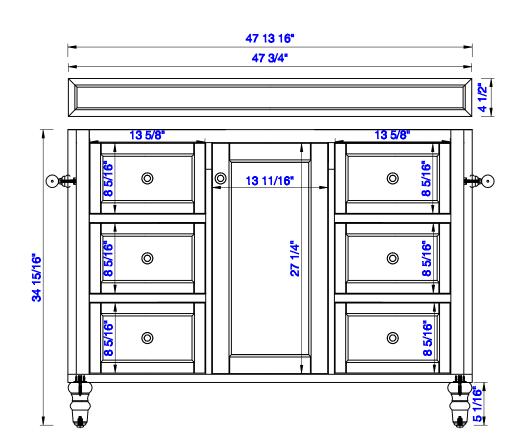

301-V48-BNM

301-V48-SL

301-V48-BW

Diagrams with Dimensions page 01 of 03

VANITIES

NOTE ONE: Countertops are not shown in these diagrams. (Cabinet Only)

NOTE TWO: Wood Backsplash (Shown) is designed for the molding detail to align with sinks in James Martin's Optional Countertops.

Customer's own countertops and sinks may align differently, and modification may be required.

Please consult our website for Countertop Diagrams: www.jamesmartinvanities.com

Item Number:

301-V48-BMN 301-V48-SL 301-V48-BW