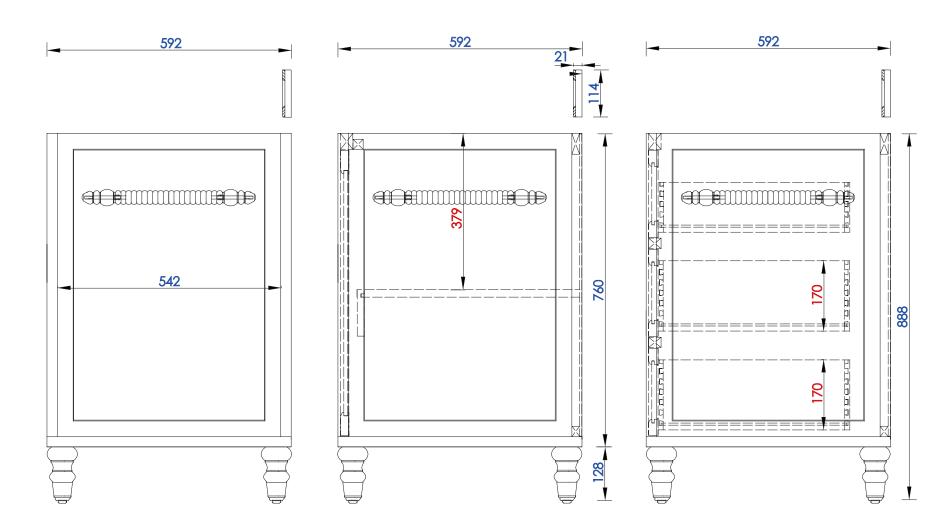

# **Copper Cove Encore 48" Single Vanity**

Diagrams with Dimensions page 02 of 03

Item Number:

301-V48-BMN 301-V48-SL 301-V48-BW JAMES MARTIN

# **Copper Cove Encore 48" Single Vanity**

Diagrams with Dimensions page 03 of 03

NOTE ONE: Countertops are not shown in these diagrams. (Cabinet Only)

NOTE TWO: Wood Backsplash (Shown) is designed for the molding detail to align with sinks in James Martin's Optional Countertops.

Customer's own countertops and sinks may align differently, and modification may be required.

Please consult our website for Countertop Diagrams: www.jamesmartinvanities.com

,219 mm

Item Number:

301-V48-BNM 301-V48-SL 301-V48-BW