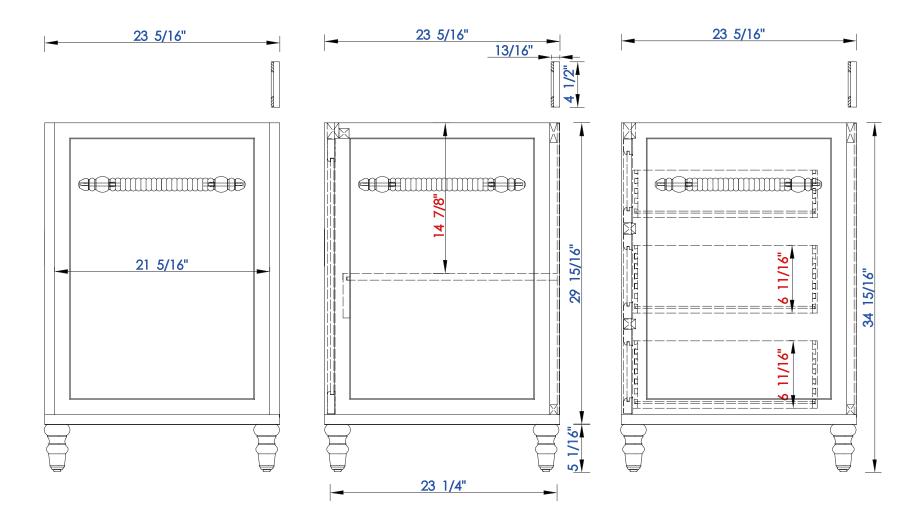

# **Copper Cove Encore 48" Single Vanity**

Diagrams with Dimensions page 03 of 03

NOTE ONE: Countertops are not shown in these diagrams. (Cabinet Only)

NOTE TWO: Wood Backsplash (Shown) is designed for the molding detail to align with sinks in James Martin's Optional Countertops.

Customer's own countertops and sinks may align differently, and modification may be required.

Please consult our website for Countertop Diagrams: www.jamesmartinvanities.com

,219 mm

Item Number:

301-V48-BNM 301-V48-SL 301-V48-BW