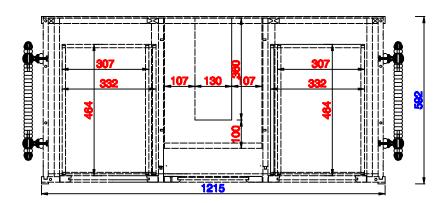

301-V48-BNM

301-V48-SL

301-V48-BW

Diagrams with Dimensions page 01 of 03

VANITIES

NOTE ONE: Countertops are not shown in these diagrams. (Cabinet Only)

NOTE TWO: Wood Backsplash (Shown) is designed for the molding detail to align with sinks in James Martin's Optional Countertops.

Customer's own countertops and sinks may align differently, and modification may be required.

Please consult our website for Countertop Diagrams: www.jamesmartinvanities.com

Item Number:

301-V48-BMN 301-V48-SL 301-V48-BW

# **Copper Cove Encore 48" Single Vanity**

Diagrams with Dimensions page 02 of 03

Item Number:

301-V48-BMN 301-V48-SL 301-V48-BW JAMES MARTIN