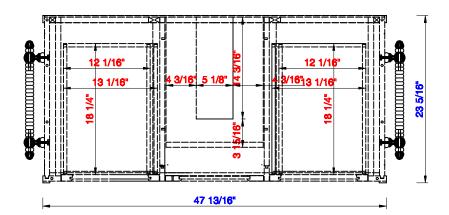

# **Copper Cove Encore 48" Single Vanity**

Diagrams with Dimensions page 02 of 03

Item Number:

301-V48-BMN 301-V48-SL 301-V48-BW JAMES MARTIN