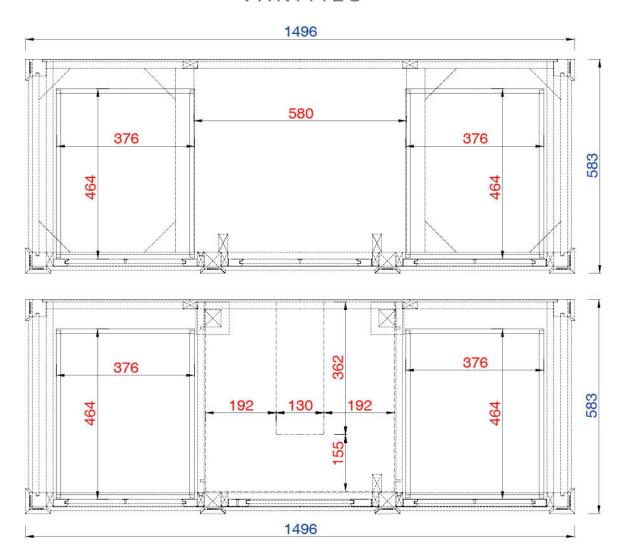

650-V60S-BNM 650-V60S-CWH 650-V60S-UGR

NOTE ONE: Countertops are not shown in these diagrams. (Cabinet Only)

NOTE TWO: Internal Shelves (Shown) are designed to align with sinks in James Martin's Optional Countertops.

Customers' own countertops and sinks may align differently, and modification may be required.

Please consult our website for Countertop Diagrams: www.jamesmartinvanities.com

0,0

Item Number:

650-V60S-BNM 650-V60S-CWH 650-V60S-UGR JAMES MARTIN