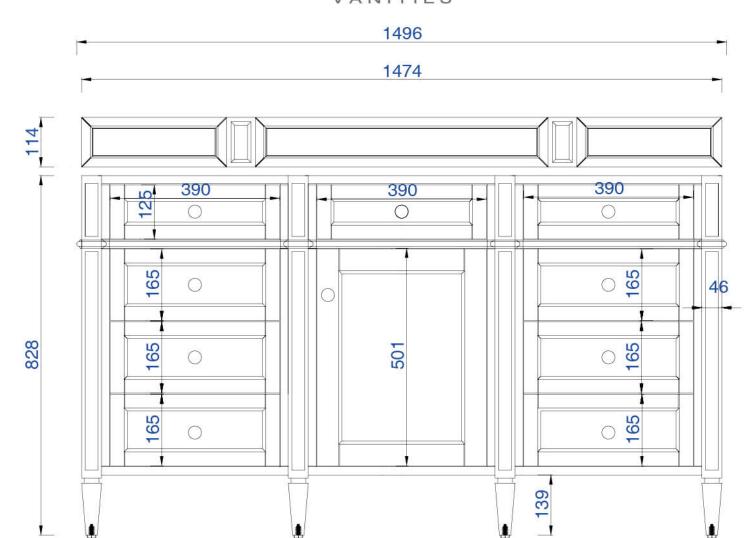

## **Brittany 1524mm Cabinet**

Diagrams with Dimensions page 01 of 03

NOTE ONE: Countertops are not shown in these diagrams. (Cabinet Only)

NOTE TWO: Wood Backsplash (Shown) is designed for the molding detail to align with sinks in James Martin's Optional Countertops.

Customers' own countertops and sinks may align differently.

452Amm

Item Number:

650-V60S-BNM 650-V60S-CWH 650-V60S-UGR JAMES MARTIN