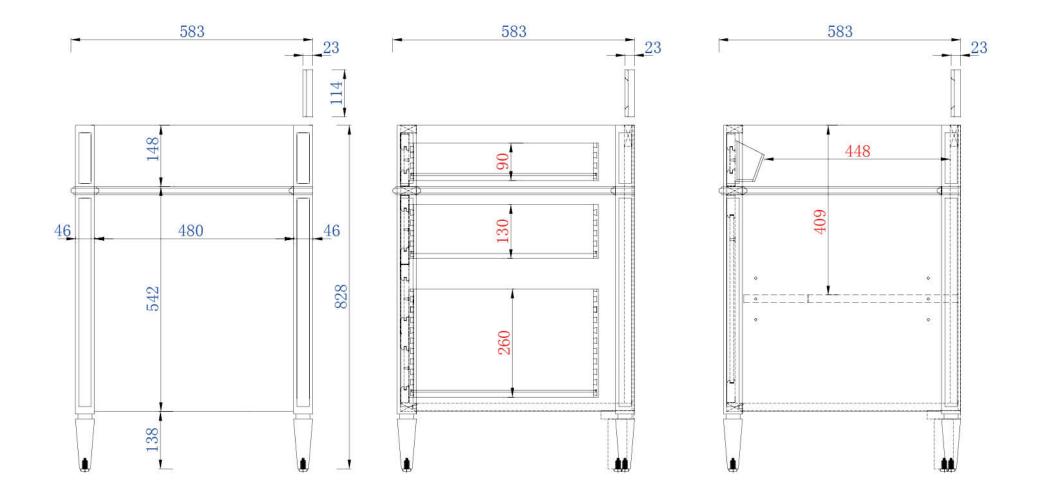

Brittany 60" Cabinet

Diagrams with Dimensions page 03 of 03

NOTE ONE: Countertops are not shown in these diagrams. (Cabinet Only)

NOTE TWO: Wood Backsplash (Shown) is designed for the molding detail to align with sinks in James Martin's Optional Countertops.

Customers' own countertops and sinks may align differently.

452Amm

Item Number:

650-V60S-BNM 650-V60S-CWH 650-V60S-UGR JAMES MARTIN