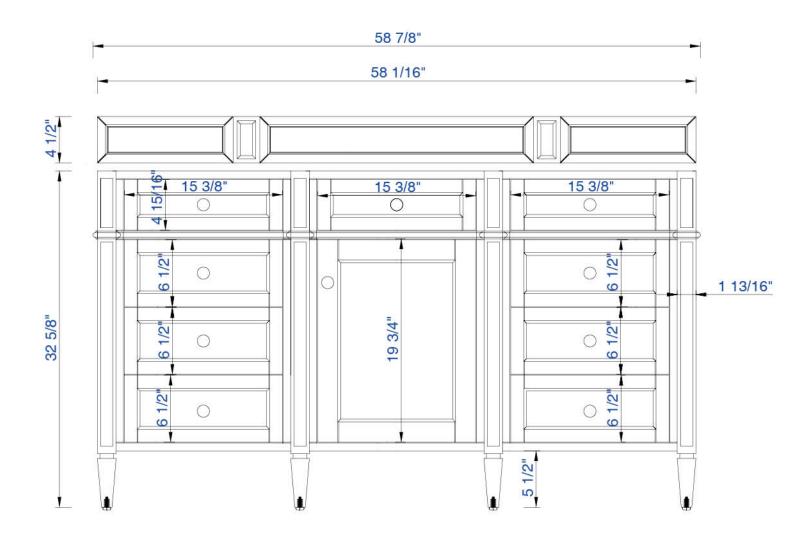

60,2

Item Number:

650-V60S-BNM 650-V60S-CWH 650-V60S-UGR JAMES MARTIN

VANITIES

Brittany 60" Cabinet

Diagrams with Dimensions page 01 of 03

NOTE ONE: Countertops are not shown in these diagrams. (Cabinet Only)

NOTE TWO: Wood Backsplash (Shown) is designed for the molding detail to align with sinks in James Martin's Optional Countertops.

Customers' own countertops and sinks may align differently.

Diagrams with Dimensions page 02 of 03