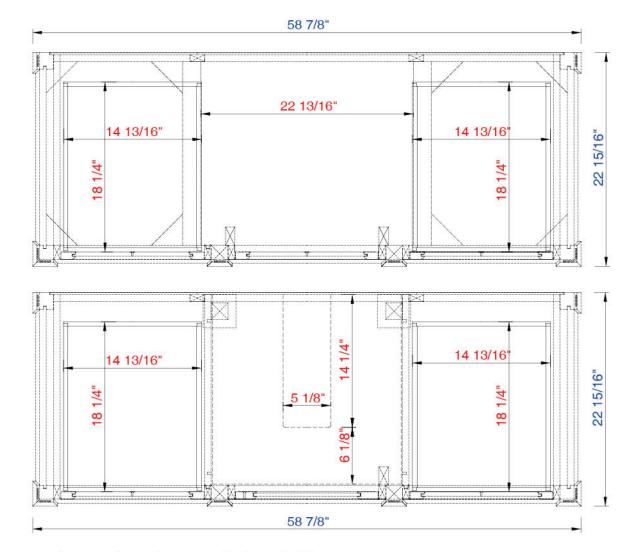

650-V60S-BNM 650-V60S-CWH 650-V60S-UGR

NOTE ONE: Countertops are not shown in these diagrams. (Cabinet Only)

NOTE TWO: Internal Shelves (Shown) are designed to align with sinks in James Martin's Optional Countertops.

Customers' own countertops and sinks may align differently, and modification may be required.

Please consult our website for Countertop Diagrams: www.jamesmartinvanities.com

0,0

Item Number:

650-V60S-BNM 650-V60S-CWH 650-V60S-UGR JAMES MARTIN