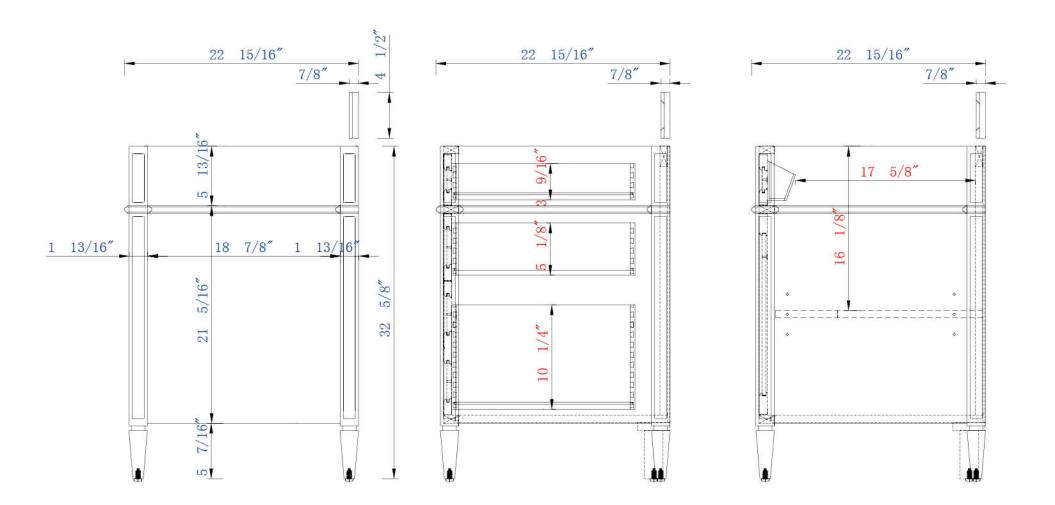

Brittany 60" Cabinet

Diagrams with Dimensions page 03 of 03

NOTE ONE: Countertops are not shown in these diagrams. (Cabinet Only)

NOTE TWO: Wood Backsplash (Shown) is designed for the molding detail to align with sinks in James Martin's Optional Countertops.

Customers' own countertops and sinks may align differently.

452Amm

Item Number:

650-V60S-BNM 650-V60S-CWH 650-V60S-UGR JAMES MARTIN