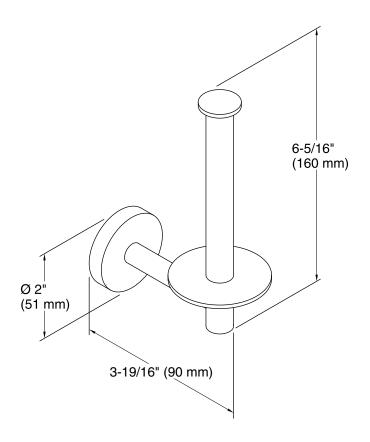

# Elate® vertical toilet tissue holder K-27293

### **Features**

- Vertical holder makes changing toilet tissue quick and simple.
- Coordinates with Elate faucets and accessories.

### Material

- Premium metal construction for durability.
- KOHLER finishes resist corrosion and tarnish.

### Installation

Tools and installation template included.



## Codes/Standards

None Applicable

# KOHLER® Faucet Lifetime Limited Warranty

See website for detailed warranty information.

### Available Colors/Finishes

Color tiles intended for reference only.

| Color | Code | Description             |
|-------|------|-------------------------|
|       | CP   | Polished Chrome         |
|       | BN   | Vibrant® Brushed Nickel |





# Elate® vertical toilet tissue holder K-27293



## **Technical Information**

All product dimensions are nominal.

### **Notes**

Install this product according to the installation instructions.

CAUTION: Risk of personal injury. Do not install these products in any area where they are likely to be used inadvertently as a grab bar or support bar. These products are not designed or intended for use as a grab bar or support bar.