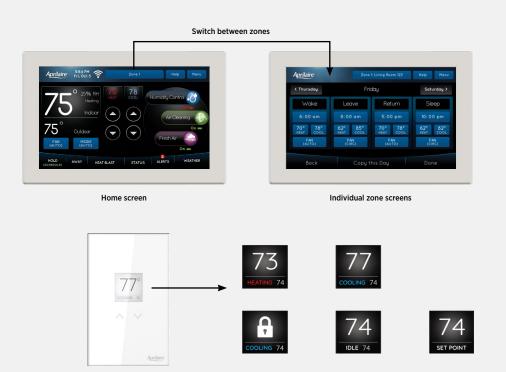

#### **Primary Zone Interface**

- 7 inch touch screen color LCD
- Both black and white enclosures
- Monitor and control all zones
- Full IAQ control
- Additional zone button screens
- Scheduling
- Schedule settings
- Alert settings
- Away settings
- Display settings

#### **Secondary Zone Interface**

- Full-color display
- Capacitive touch buttons
- Display current temperature
- Easy set point adjustment
- Confirmation of action
- Family look with primary UI
- Easy to install (gang box and direct-to-wall option)
- Schedule settings
- Alert settings
- Away settings
- Display settings