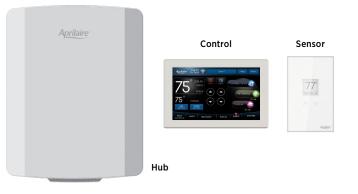

# Wall-Mount Controls with IAQ for the Aprilaire 6000 Series Zone Control System

#### **Primary Zone Interface**

- 7 inch touch screen color LCD
- Both black and white enclosures
- Monitor and control all zones
- Full IAQ control
- Additional zone button screens
- Scheduling
- Schedule settings
- Alert settings
- Away settings
- Display settings

#### **Secondary Zone Interface**

- Full-color display
- Capacitive touch buttons
- Display current temperature
- Easy set point adjustment
- Confirmation of action
- Family look with primary UI
- Easy to install (gang box and direct-to-wall option)
- Schedule settings
- Alert settings
- Away settings
- Display settings