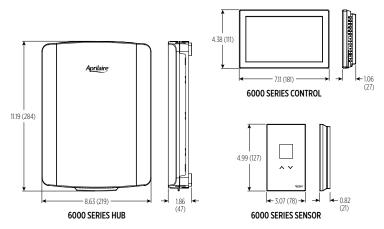

# Zone Control System

6000 Series | Specification Sheet

| 6000 SERIES SPECIFICATIONS                                 |                                                                                                                |  |
|------------------------------------------------------------|----------------------------------------------------------------------------------------------------------------|--|
| Voltage                                                    | 18-30VAC, 50/60 Hz                                                                                             |  |
| Damper output per zone (fused) $^{\scriptscriptstyle (1)}$ | 18VA at 185°F, 30VA at 90°F                                                                                    |  |
| Control range                                              | 45° to 99°F (4° to 32°C)                                                                                       |  |
| Display range                                              | 32° to 99°F (0° to 40°C)                                                                                       |  |
| Accuracy                                                   | ± 1°F (± .5°C)                                                                                                 |  |
| Storage temperature                                        | -30° to 150°F (-34.4° to 65.5°C)                                                                               |  |
| Operating ambient temperature                              | 32° to 158°F (0° to 70°C)                                                                                      |  |
| Shipping temperature                                       | -30° to 150°F (-34.4° to 65.5°C)                                                                               |  |
| Operating humidity                                         | 5% - 90%, non-condensing                                                                                       |  |
| ADR Compliant                                              | Yes                                                                                                            |  |
| Dimensions:                                                |                                                                                                                |  |
| Hub                                                        | 143/50" W x 1119/100" H x 863/100" L                                                                           |  |
| Control                                                    | 13/50" W x 419/50" H x 711/100" L                                                                              |  |
| Sensor                                                     | <sup>41</sup> / <sub>50</sub> " W x 4 <sup>99</sup> / <sub>100</sub> " H x 3 <sup>7</sup> / <sub>100</sub> " L |  |