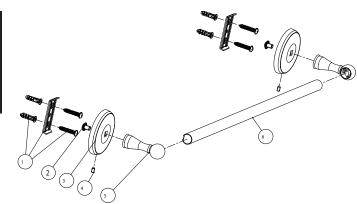

## Parts for CP/BN/RB

| No. | Part Name      | Part No. | Raw Material   | Qty. |
|-----|----------------|----------|----------------|------|
| 1-1 | Plastic anchor | 291001   | ABS            | 4    |
| 1-2 | Wedge          | 293000   | Q235           | 2    |
| 1-3 | Screw          | 053022   | Q235           | 4    |
| 2   | Screw          | 292015   | Q235           | 2    |
| 3   | Flange         | 241172   | Zinc alloy     | 2    |
| 4   | Screw          | 053024   | Q235           | 2    |
| 5   | Post           | 244597   | Zinc alloy     | 2    |
| 6   | Pipe           | 250112   | Aluminum alloy | 1    |