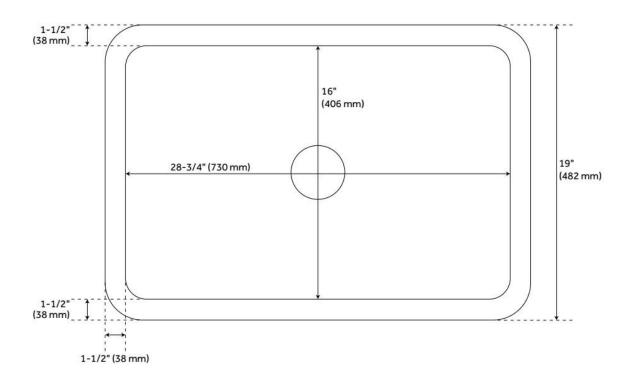

## 32" DERIN DROP-IN FIRECLAY SINK - WHITE

SKU: 435024 Code: SH435024

## **FEATURES**

Material: Fireclay Product Finish: White

Installation Type: Drop-In, Undermount

Shape: Rectangle

Drain Placement: Center Fits Drain Hole Size: 3-1/2" Faucet Centers: No Faucet Hole

Overflow Hole: No

Mounting Hardware Included: Yes

Optional Accessory: Strainer: SH393684, SH393685, SH398618,

SH393686, SH393687, Basin Grid: 476347

ASME A112.19.2/CSA B45.1, Massachusetts Accepted, LISTED ID: SHF1B3219DMWH

## **ADDITIONAL FEATURES**

- Made of solid, heavy-duty fireclay.
- Smooth, ripple-resistant surface.
- If purchasing drain separately, it must be able to accommodate a sink drain thickness of 1".
- All sink dimensions are (± 1/2").