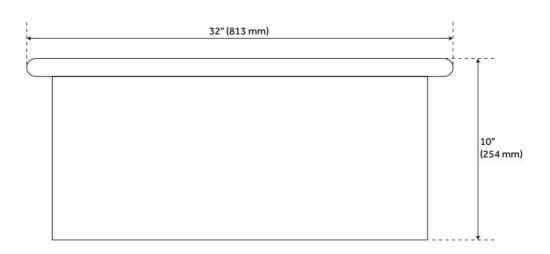

## 32" DERIN DROP-IN FIRECLAY SINK - WHITE

SKU: 435024 Code: SH435024

## **FEATURES**

Material: Fireclay Product Finish: White

Installation Type: Drop-In, Undermount

Shape: Rectangle

Drain Placement: Center Fits Drain Hole Size: 3-1/2" Faucet Centers: No Faucet Hole

Overflow Hole: No

## **ADDITIONAL FEATURES**

- Made of solid, heavy-duty fireclay.
- Smooth, ripple-resistant surface.
- If purchasing drain separately, it must be able to accommodate a sink drain thickness of 1".
- All sink dimensions are (± 1/2").