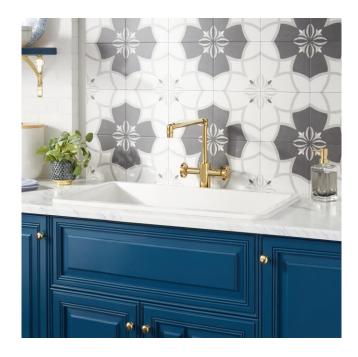

## 32" DERIN DROP-IN FIRECLAY SINK - WHITE

SKU: 435024 Code: SH435024

## **FEATURES**

Material: Fireclay Product Finish: White

Installation Type: Drop-In, Undermount

Shape: Rectangle

Drain Placement: Center Fits Drain Hole Size: 3-1/2" Faucet Centers: No Faucet Hole

Overflow Hole: No

## **ADDITIONAL FEATURES**

- Made of solid, heavy-duty fireclay.
- Smooth, ripple-resistant surface.
- If purchasing drain separately, it must be able to accommodate a sink drain thickness of 1".
- All sink dimensions are (± 1/2").