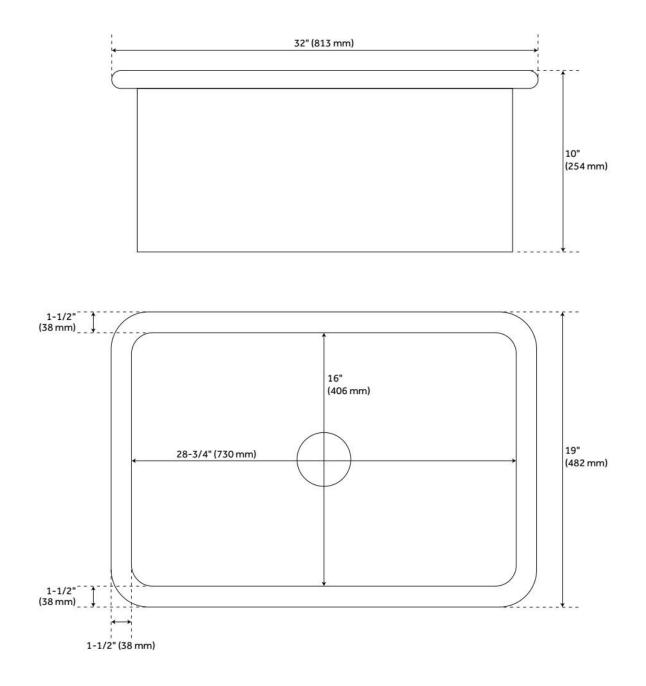

## 32" DERIN FIRECLAY DUAL-MOUNT KITCHEN SINK -DROP-IN OR UNDERMOUNT - WHITE

SKU: 435024 Code: SH435024

## FEATURES

Material: Fireclay Product Finish: White Installation Type: Drop-In, Undermount Shape: Rectangle Drain Placement: Center Fits Drain Hole Size: 3-1/2" Faucet Centers: No Faucet Hole Overflow Hole: No Mounting Hardware Included: Yes

## **ADDITIONAL FEATURES**

- Installation Type: drop-in or undermount
- Made of solid, heavy-duty fireclay.
- Smooth, ripple-resistant surface.
- If purchasing drain separately, it must be able to accommodate a sink drain thickness of 1".
- All sink dimensions are (± 1/2").