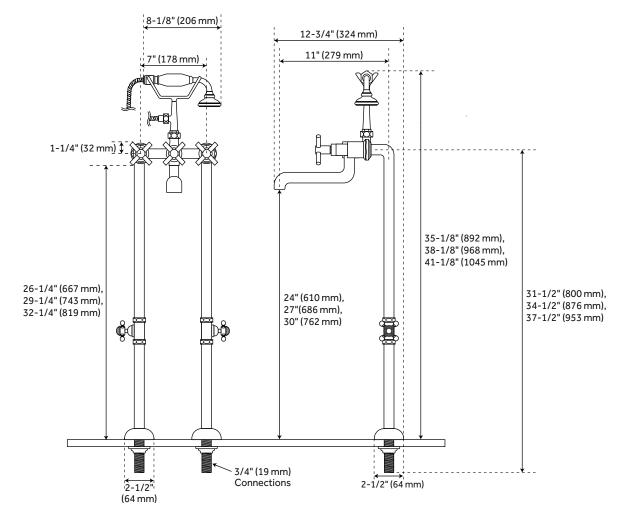

#### FEATURES

Installation Type: Freestanding Faucet Centers: 7" Handle Type: Cross Features: Hand Shower Included Tub Faucet Material: Brass Width: 12-3/4" Spout Reach: 11" Handle Material: Brass Drain Included: No Base Plate Length: 2-1/2" Base Plate Width: 2-1/2" Ceramic Disc Cartridges: Yes Water Supplies Included: Yes Diverter Included: Yes Shut-off Valves Included: Yes Couplers Included: Yes Hand Shower Hose Length: 60"