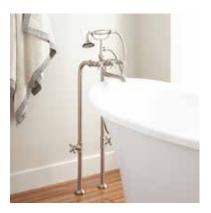

# FREESTANDING TUB FAUCET, SUPPLIES & VALVES - CROSS HANDLES

#### FEATURES

Installation Type: Freestanding Faucet Centers: 7" Handle Type: Cross Features: Hand Shower Included Tub Faucet Material: Brass Width: 12-3/4" Spout Reach: 11" Handle Material: Brass Drain Included: No Base Plate Length: 2-1/2" Base Plate Width: 2-1/2" Ceramic Disc Cartridges: Yes Water Supplies Included: Yes Diverter Included: Yes Shut-off Valves Included: Yes Couplers Included: Yes Hand Shower Hose Length: 60"