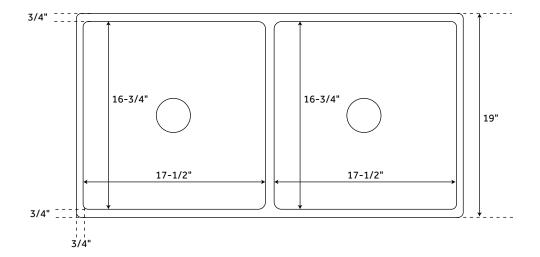

## **FEATURES**

Material: Fireclay Basin Split: 50/50 Apron Design: Smooth Faucet Centers: No Faucet Hole Number of Basins: 2

Length: 36" Width: 19" Height: 10"

Basin Length: 16-3/4" Basin Width: 17-1/2" Water Depth to Rim: 8-1/2" Apron Front Rim Thickness: 3/4" Side and Back Rim Thickness: 3/4"