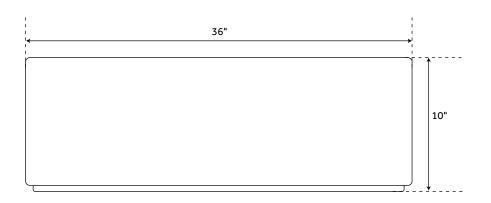

## **FEATURES**

Material: Fireclay Basin Split: 50/50 Apron Design: Smooth Faucet Centers: No Faucet Hole Number of Basins: 2

Length: 36" Width: 19" Height: 10"

Basin Length: 16-3/4" Basin Width: 17-1/2" Water Depth to Rim: 8-1/2" Apron Front Rim Thickness: 3/4" Side and Back Rim Thickness: 3/4"