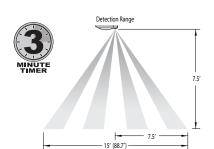

## FD384 DESIGNER CLOSET

- o Electronic Dimmable LED (120V Only)
- Composite Construction
- ETL Listed for Dry Locations
- Occupancy Sensor w/Indicator Light
- o 3 Minute Timer