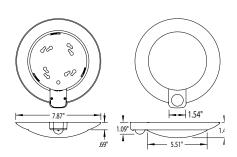

## FD384 DESIGNER CLOSET

- o Electronic Dimmable LED (120V Only)
- Composite Construction
- ETL Listed for Dry Locations
- Occupancy Sensor w/Indicator Light
- o 3 Minute Timer

## EXAMPLE # FD384-LT800W-WFM

| STYLE # | LIGHT SOURCE                                                                                              | BODY            | DIFFUSER                 |                                                                   |
|---------|-----------------------------------------------------------------------------------------------------------|-----------------|--------------------------|-------------------------------------------------------------------|
| FD384   | DEDICATED 120V LED                                                                                        | <b>W</b> -White | POLYCARBONATE<br>F-Frost | M-Motion Sensor<br>Motion Sensor Included Standard.<br>120V only. |
|         | EOS LED 120V AC, 50/60 Hz, HPF, 50,000 HRS L70, AMBIENT OP TEMP -40°C TO +40°C, 5 YEAR WARRANTY, DIMMABLE |                 |                          |                                                                   |
|         | LOW FLICKER 90 CRI                                                                                        |                 |                          |                                                                   |
|         | LT800 - 12W, 90 CRI W-1020lm 3000K >85 Lumens Per Watt**                                                  |                 |                          |                                                                   |