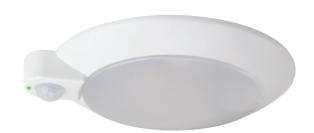

## FD384 DESIGNER CLOSET

- o Electronic Dimmable LED (120V Only)
- Composite Construction
- ETL Listed for Dry Locations
- Occupancy Sensor w/Indicator Light
- o 3 Minute Timer

## EXAMPLE # FD384-LT800W-WFM

| STYLE # | LIGHT SOURCE                                                                                              | BODY            | DIFFUSER                 |                                                                   |
|---------|-----------------------------------------------------------------------------------------------------------|-----------------|--------------------------|-------------------------------------------------------------------|
| FD384   | DEDICATED 120V LED                                                                                        | <b>W</b> -White | POLYCARBONATE<br>F-Frost | M-Motion Sensor<br>Motion Sensor Included Standard.<br>120V only. |
|         | EOS LED 120V AC, 50/60 Hz, HPF, 50,000 HRS L70, AMBIENT OP TEMP -40°C TO +40°C, 5 YEAR WARRANTY, DIMMABLE |                 |                          |                                                                   |
|         | LOW FLICKER 90 CRI                                                                                        |                 |                          |                                                                   |
|         | LT800 - 12W, 90 CRI W-1020lm 3000K >85 Lumens Per Watt**                                                  |                 |                          |                                                                   |