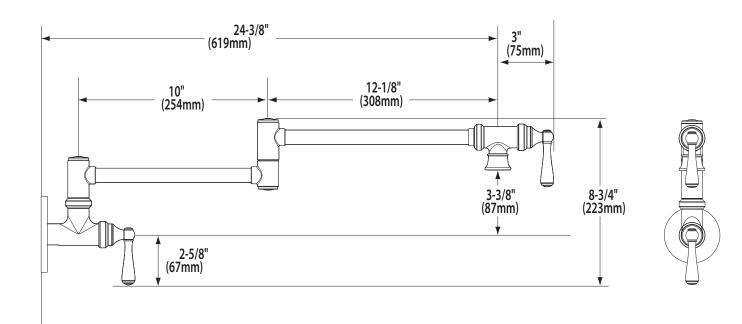

suffix

## - 1/2" IPS connection

#### OPERATION

- Flow levers operate counterclockwise through 180 degree arc with off at 6 o'clock and maximum flow at the 12 o'clock position. Shut off in clockwise direction

#### FLOW

- 5.5 gpm @ 60 psi

#### CARTRIDGE

- 1224 cartridge design
  - Nonmetallic and stainless steel materials

#### **STANDARDS**

- Third party certified to ASME A112.18.1/CSA B125.1 and all applicable requirements therein including NSF 61/9
- Complies with California Proposition 65 and with the Federal Safe Drinking Water Act
- ADA ( for lever handles

#### WARRANTY

- Lifetime limited warranty against leaks, drips and finish defects
- to the original consumer purchaser
- 5 year warranty if used in commercial installations



# **Pot-Filler Faucet**

Models: S664 series



### **CRITICAL DIMENSIONS**

(DO NOT SCALE)