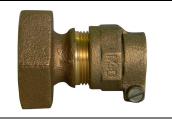

## NL Service Fitting – 74742LF-22

Extra Strong Lead Flange x -22 CTS Compression

| MODEL      | SIZE    | А    | В   | С   | D    | E   |
|------------|---------|------|-----|-----|------|-----|
| 74742LF-22 | 5⁄8x3/4 | 1.81 | 5⁄8 | 3⁄4 | 2.13 | HEX |
| 74742LF-22 | 3⁄4     | 1.81 | 3/4 | 3/4 | 2,13 | HEX |
| 74742LF-22 | 1       | 1.90 | l   | 1   | 2.44 | OCT |