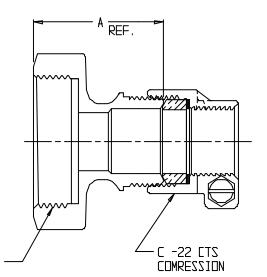

## NL Service Fitting – 74742LF-22

Extra Strong Lead Flange x -22 CTS Compression

| MODEL      | SIZE    | А    | В   | С   | D    | E   |
|------------|---------|------|-----|-----|------|-----|
| 74742LF-22 | 5⁄8x3/4 | 1.81 | 5⁄8 | 3⁄4 | 2.13 | HEX |
| 74742LF-22 | 3⁄4     | 1.81 | 3/4 | 3/4 | 2,13 | HEX |
| 74742LF-22 | 1       | 1.90 | l   | 1   | 2.44 | OCT |