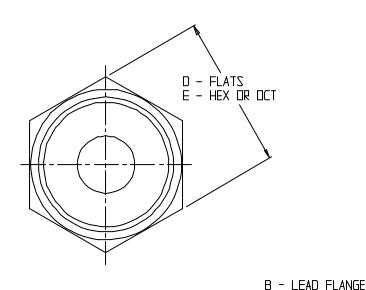

## NL Service Fitting – 74742LF-22

Extra Strong Lead Flange x -22 CTS Compression

| MODEL      | SIZE    | А    | В   | С   | D    | E   |
|------------|---------|------|-----|-----|------|-----|
| 74742LF-22 | 5⁄8x3/4 | 1.81 | 5⁄8 | 3⁄4 | 2.13 | HEX |
| 74742LF-22 | 3⁄4     | 1.81 | 3/4 | 3/4 | 2,13 | HEX |
| 74742LF-22 | 1       | 1.90 | l   | 1   | 2.44 | OCT |