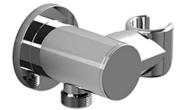

Hand shower holder with elbow supply **4950** 

## Descriptions

- <sup>1</sup>/<sub>2</sub>" inlet female NPT
- <sup>1</sup>/<sub>2</sub>" outlet male
- Adjustable depth
- Plastic
- Directional
- Available summer 2016