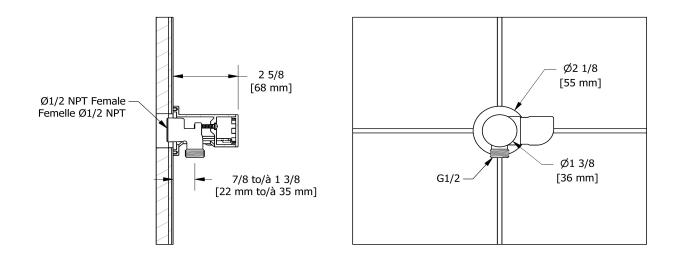

## Descriptions

- <sup>1</sup>/<sub>2</sub>" inlet female NPT
- <sup>1</sup>/<sub>2</sub>" outlet male
- Adjustable depth
- Plastic
- Directional
- Available summer 2016