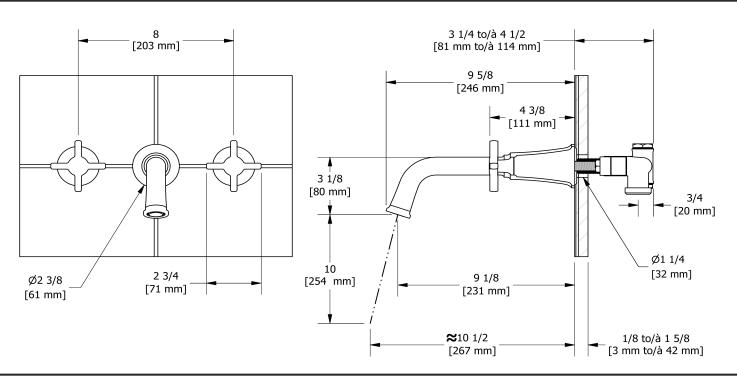

8" wall-mount tub filler MMSQ05+





# **Specifications**

## **Descriptions**

- ½" inlet female NPT
- Ceramic cartridge

### Available colors

- C: Chrome
- CBK : Chrome/Black
- BN: Brushed Nickel (PVD)
- BNBK: Brushed Nickel (PVD)/Black
- PN: Polished Nickel (PVD)
- PNBK: Polished Nickel (PVD)/Black

#### Available flow

• 40 L/min, 10.5 gpm (US) 60psi

#### **Certifications**

- CSA B125.1
- ASME A112.18.1
- ADA



Sizes, models and finishes may differ from thoses presented.

#### Warranty

This Riobel Inc. product you have purchased carries a Limited Lifetime Warranty on the chrome, PVD finish, blacks and all working parts and is guaranteed from the initial purchase date against all manufacturing defects. All other finishes, including plastic components, are guaranteed for one year. All electric and/or electronic parts are covered by a 5-year limited warranty. The warranty offered on our products will be honored only if the installation is performed by a certified master plumber.

#### **Customer Care**

Phone (800) 777 - 9762 | Email: customercare@houseofrohl.com | Website: houseofrohl.com/support/contact-us