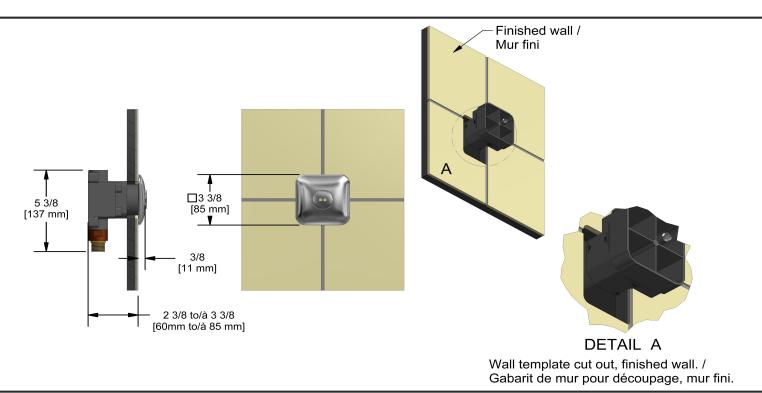

## **Descriptions**

- Rotating jet
- ½" inlet male NPT
- · Special rough included
- Must be ordered at the same time as the valve rough