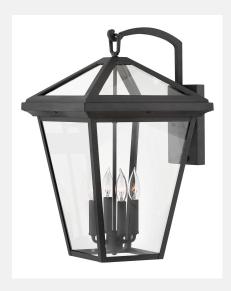

## Extra Large Wall Mount Lantern 2568MB-LL

ITEM NUMBER 2568MB-LL BRAND Hinkley Lighting MATERIAL Aluminum **GLASS** Clear 24.0" HEIGHT WIDTH 14.0" LED COLOR TEMP 2700 120v VOLTAGE LED LUMENS 1400

WATTAGE 4-5w Cand. LED \*Included

CERTIFICATION C-US Wet Rated

EXTENSION 15.5" TOP TO OUTLET 10.8"

**FEATURES AND** 

BENEFITS

BACK PLATE 5.5"W X 8.25"H

 Suitable for use in wet (interior direct splash and outdoor direct rain or sprinkler) locations as defined by NEC and CEC. Meets United States UL Underwriters Laboratories & CSA Canadian Standards Association Product Safety Standards

 For complete warranty information visit (hyperlink)

O . . . . . . . . . . . .

• 2 year finish warranty

 Classic lines and heritage details complement traditional architecture

• Striking black finish enhances design

FINISH Museum Black

AT HINKLEY, WE EMBRACE THE DESIGN PHILOSOPHY THAT YOU CAN MERGE TOGETHER THE LIGHTING, FURNITURE, ART, COLORS AND ACCESSORIES YOU LOVE INTO A BEAUTIFUL ENVIRONMENT THAT DEFINES YOUR OWN PERSONAL STYLE. WE HOPE YOU WILL BE INSPIRED BY OUR COMMITMENT TO KEEP YOUR 'LIFE AGLOW.'