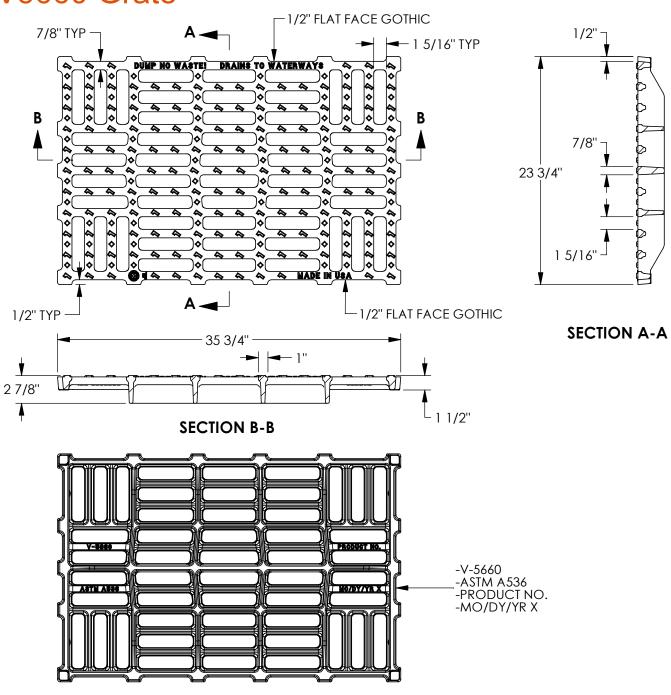

# V5660 Grate

**BOTTOM VIEW** 

### **Design Features**

- -Materials
- Ductile Iron (70-50-05)
- -Design Load
- Heavy Duty
- -Open Area
- 408 sq. in.
- -Coating
- Undipped
- √ Designates Machined Surface