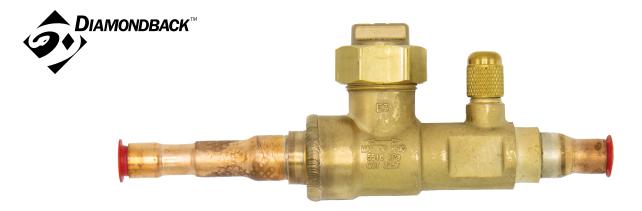

## **BV-BB SERIES BALL VALVES BRAZED CONNECTIONS**

Job Name:

System Reference: Date:

#### **SPECIFICATIONS**

- · Engineered for Mini-split and Multi-split HVAC Units
- · Full Port Design
- · 800 PSIG Rated
- R-410A Compatible
- · Brazed Connections

### **MODEL NUMBERS:**

BV12BBSI, BV14BBSI, BV38BBSI, and BV58BBSI

- Size available: 1/4"; 3/8"; 1/2"; 5/8"
- · Fully factory assembled
- · Furnace brazed and pressure tested
- Each ball valve is equipped with Schrader Valve for refrigerant service—valve rated to 800 psi
- Design working pressure: 700 PSIG
- Temperature range: -40° F to +325° F (-40° C to +149° C)
- · Forged brass body and seal cap
- PTFE seals and gaskets (no synthetic O-rings)
- Seal cap design permits valve operation without removal of seal cap
- Suitable for use with R-11, R-22, R-123, R-125, R-134A, R-236FA, R-4202A, R-402B, R-404A, R-407C, R-410A, R-500, R-502, and R-507
- One year limited materials and workmanship warranty on Ball Valves
- Made in the U.S.A