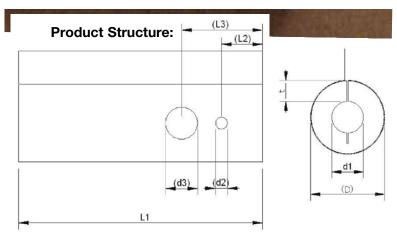

## Physical property:

Insulation

| Product Code      | d1    |      | (D)   | L1     | (d2) | (d3)   | (L2)    | (L3)  |
|-------------------|-------|------|-------|--------|------|--------|---------|-------|
| HKG-20HF          | 1 3/8 | 3/4  | 2 3/4 | 8 9/16 | 7/8  | 1 9/64 | 1 15/32 | 2 7/8 |
| Unit: inches (mm) | (30)  | (20) | (70)  | 220    | (11) | (29)   | (37)    | (73)  |