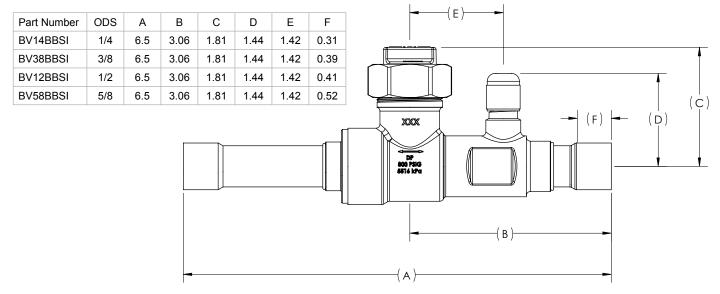

## **BV-BB SERIES BALL VALVES BRAZED CONNECTIONS**

Job Name:

System Reference: Date:

### **MODEL NUMBERS:**

BV12BBSI, BV14BBSI, BV38BBSI, and BV58BBSI

- Size available: 1/4"; 3/8"; 1/2"; 5/8"
- · Fully factory assembled
- · Furnace brazed and pressure tested
- Each ball valve is equipped with Schrader Valve for refrigerant service—valve rated to 800 psi
- Design working pressure: 700 PSIG
- Temperature range: -40° F to +325° F (-40° C to +149° C)
- · Forged brass body and seal cap
- PTFE seals and gaskets (no synthetic O-rings)
- Seal cap design permits valve operation without removal of seal cap
- Suitable for use with R-11, R-22, R-123, R-125, R-134A, R-236FA, R-4202A, R-402B, R-404A, R-407C, R-410A, R-500, R-502, and R-507
- One year limited materials and workmanship warranty on Ball Valves
- Made in the U.S.A