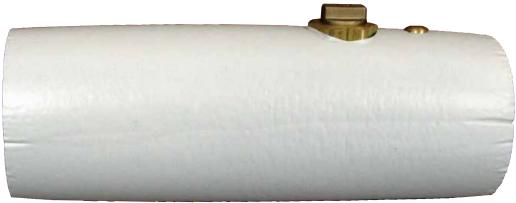

\*ball valves come with an insulation piece

# **BV-BB SERIES BALL VALVES BRAZED CONNECTIONS (INSULATION DETAILS)**

Product name: Ball valve insulation

Product code: HKG-20HF

### Materials:

Insulation: Inner and outer layer Polyethylene foam (PEF)
Covering: Adhesive tape of Polyvinyl chloride (PVC)
Separator: Soft film of Polyvinyl chloride (PVC)

## Physical property:

Insulation

| Product Code      | d1    |      | (D)   | L1     | (d2) | (d3)   | (L2)    | (L3)  |
|-------------------|-------|------|-------|--------|------|--------|---------|-------|
| HKG-20HF          | 1 3/8 | 3/4  | 2 3/4 | 8 9/16 | 7/8  | 1 9/64 | 1 15/32 | 2 7/8 |
| Unit: inches (mm) | (30)  | (20) | (70)  | 220    | (11) | (29)   | (37)    | (73)  |