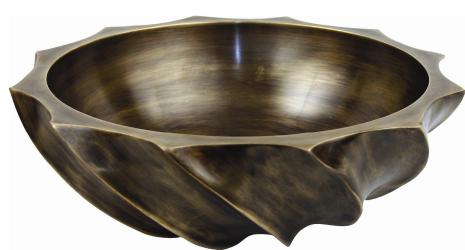

## **Description:**

- Vessel Mount
- Cast Bronze

## **Available Finishes:**

|   | AB | Anitique Bronze                     |
|---|----|-------------------------------------|
| , |    | - Finished with a Black/Brown       |
|   |    | patina and coated with a paste wax  |
|   |    | - Has a living finish               |
|   | WB | White Bronze                        |
|   |    | - Not Plated in Nickel but has      |
|   |    | appearance of Brushed/ Satin Nickel |
|   | PW | Pewter                              |
|   |    |                                     |

## Available Drains:

| D004   | Grid Strainer                 |
|--------|-------------------------------|
| D005   | Lift and Turn                 |
| D006   | Pop-up w/ horizontal lift rod |
| D101   | Decorative Drain