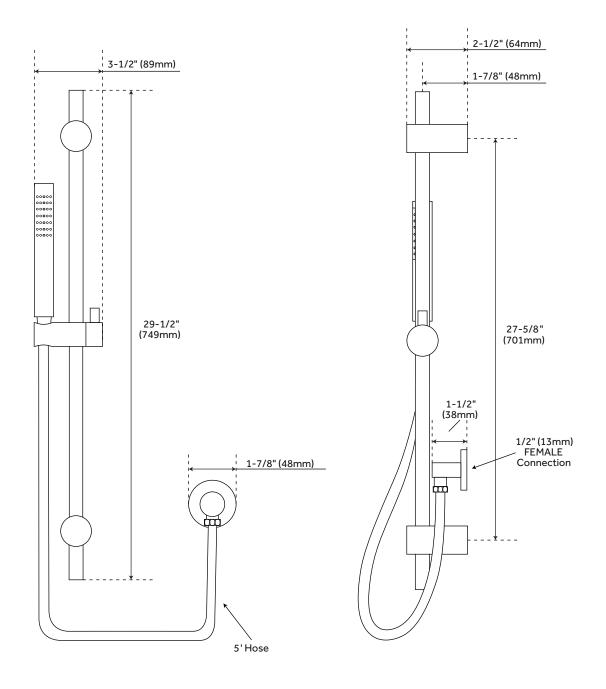

#### **FEATURES**

Material: Brass Shape: Round Handle Type: Knob

Features: Hand Shower Included, Thermostatic,

Tub Spout Included, Waterfall

Assembly Required: Yes Installation Type: Wall Mount Shower Head Installation Type: Wall Shower Head Diameter: 7-1/2" Shower Arm Included: Yes Shower Arm Extension: 15-1/2" Shower Head Swivel: Yes Tub Filler Spout Reach: 6-1/2" Valve Trim Diameter: 7-3/8" Slide Bar Outside Diameter: 3/4" Hand Shower Hose Length: 60"

### HAND SHOWER

SKU: 941839

TUB SPOUT SKU: 941839

PAGE 5