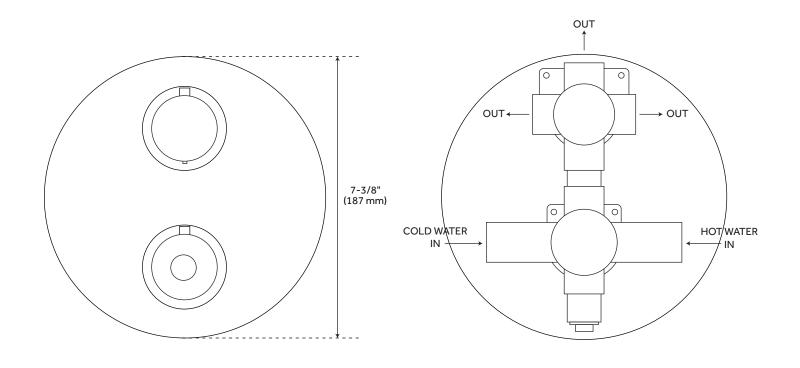

### SHOWER VALVE

SKU: 941839

PAGE 2

WALL-MOUNT RAINFALL SHOWER HEAD

SKU: 941839