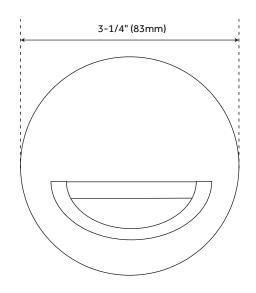

### SHOWER VALVE

SKU: 941839

PAGE 2

WALL-MOUNT RAINFALL SHOWER HEAD

SKU: 941839