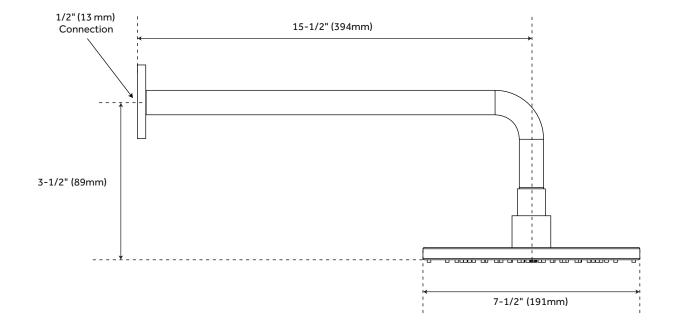

### SHOWER VALVE

SKU: 941839

PAGE 2

WALL-MOUNT RAINFALL SHOWER HEAD

SKU: 941839