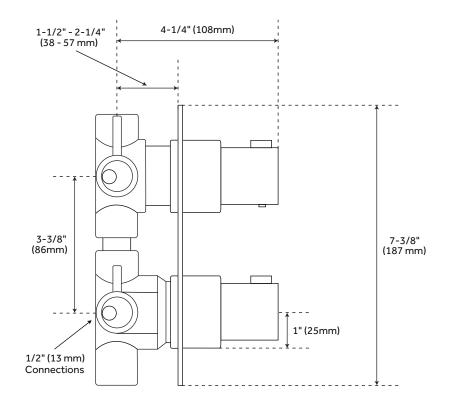

### SHOWER VALVE

SKU: 941839

PAGE 2

WALL-MOUNT RAINFALL SHOWER HEAD

SKU: 941839