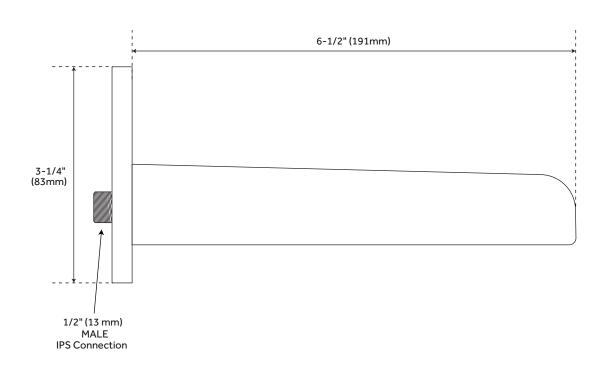

#### **FEATURES**

Material: Brass Shape: Round Handle Type: Knob

Features: Hand Shower Included, Thermostatic,

Tub Spout Included, Waterfall

Assembly Required: Yes Installation Type: Wall Mount Shower Head Installation Type: Wall Shower Head Diameter: 7-1/2" Shower Arm Included: Yes Shower Arm Extension: 15-1/2" Shower Head Swivel: Yes Tub Filler Spout Reach: 6-1/2" Valve Trim Diameter: 7-3/8" Slide Bar Outside Diameter: 3/4" Hand Shower Hose Length: 60"

### HAND SHOWER

SKU: 941839

TUB SPOUT SKU: 941839

PAGE 5