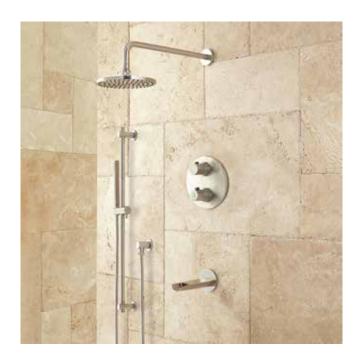

### WATERFALL THERMOSTATIC SHOWER SYSTEM WITH HAND SHOWER - BRUSHED NICKEL SKU: 941839

#### **FEATURES**

Material: Brass Shape: Round Handle Type: Knob

Features: Hand Shower Included, Thermostatic,

Tub Spout Included, Waterfall

Assembly Required: Yes Installation Type: Wall Mount Shower Head Installation Type: Wall Shower Head Diameter: 7-1/2" Shower Arm Included: Yes Shower Arm Extension: 15-1/2" Shower Head Swivel: Yes Tub Filler Spout Reach: 6-1/2" Valve Trim Diameter: 7-3/8" Slide Bar Outside Diameter: 3/4" Hand Shower Hose Length: 60"