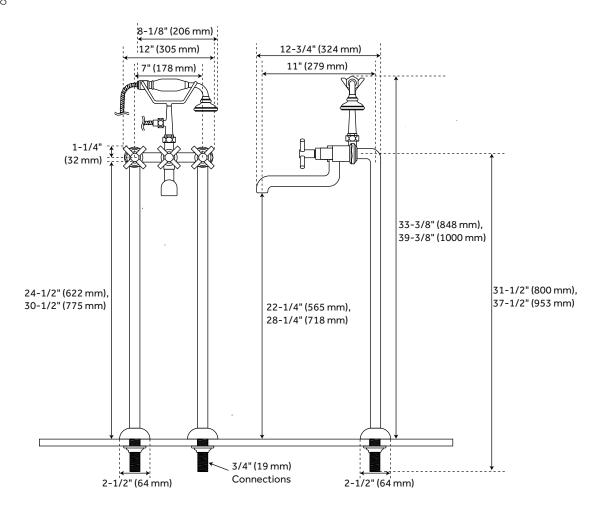

## FREESTANDING TUB FAUCET AND SUPPLIES - CROSS HANDLES SKU: 913708

 $\label{thm:condition} Underfloor\ access is\ required\ for\ proper\ installation.$  Installation on a concrete slab will require\ cutting\ and\ concrete\ removal.

## **FEATURES**

Installation Type: Freestanding

Design: Transitional Faucet Centers: 7" Handle Type: Cross

Features: Hand Shower Included

Length: 12"
Width: 12-3/4"
Spout Reach: 11"
Handle Material: Brass
Base Plate Length: 2-1/2"
Base Plate Width: 2-1/2"
Ceramic Disc Cartridges: Yes
Water Supplies Included: Yes
Diverter Included: Yes
Hand Shower Hose Length: 60"
Hand Shower Style: Telephone