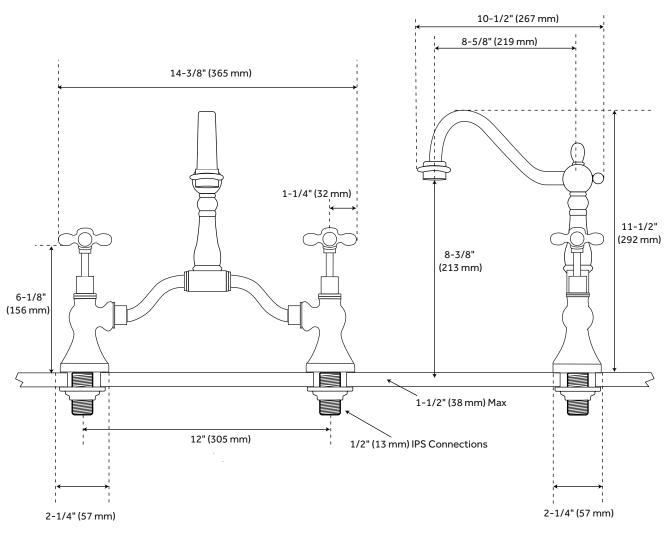

## **FEATURES**

Max. Countertop Thickness: 1-1/2"

Faucet Centers: 12"
Length: 14-3/8"
Width: 10-1/2"
Height: 11-1/2"
Height To Spout: 8-3/8"
Spout Reach: 8-5/8"
Swivel Spout: Yes
Base Plate Length: 2-1/4"
Base Plate Width: 2-1/4"
Handle Length: 1-1/4"

Height to Bottom of Handle: 6-1/8" Ceramic Disc Cartridges: Yes Hot and Cold Indicators: Yes

IPS: 1/2"

Drain Included: Yes Overflow Hole: Yes Drain Size: 1-1/2"

Maximum Flow Rate: 1.2 gpm (gallons per minute)