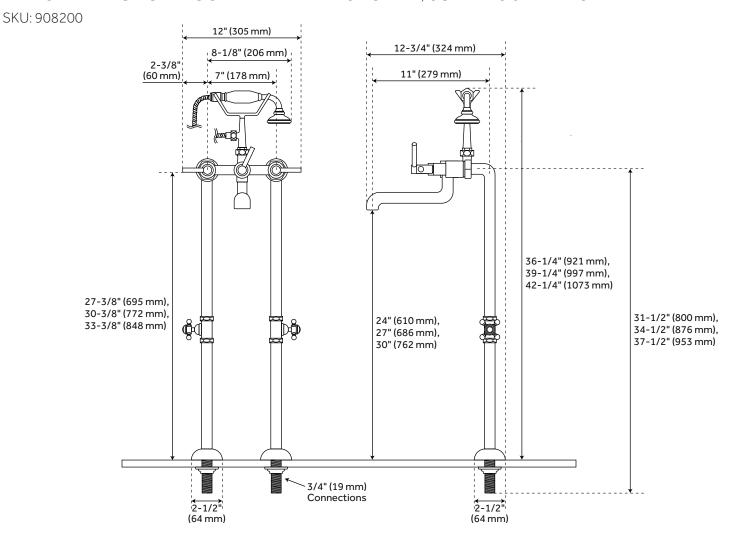

## FREESTANDING TUB FAUCET WITH HAND SHOWER, SUPPLIES & VALVES - LEVER HANDLES

 $\label{thm:condition} Underfloor\ access is\ required\ for\ proper\ installation.$  Installation on a concrete slab will require cutting and concrete removal.

## **FEATURES**

Installation Type: Freestanding Faucet Centers: 7" Handle Type: Lever

Features: Hand Shower Included Tub Faucet Material: Brass

Length: 12"
Width: 12-3/4"
Spout Reach: 11"
Handle Material: Brass
Drain Included: No
Base Plate Length: 2-1/2"
Base Plate Width: 2-1/2"
Ceramic Disc Cartridges: Yes
Water Supplies Included: Yes
Diverter Included: Yes
Shut-off Valves Included: Yes
Couplers Included: Yes
Hand Shower Hose Length: 60"