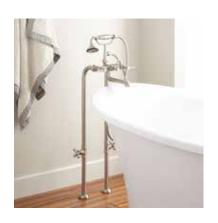

## FREESTANDING TUB FAUCET WITH HAND SHOWER, SUPPLIES & VALVES - LEVER HANDLES

 $\label{thm:condition} Underfloor\ access is\ required\ for\ proper\ installation.$  Installation on a concrete slab will require cutting and concrete removal.

## **FEATURES**

Installation Type: Freestanding Faucet Centers: 7" Handle Type: Lever

Features: Hand Shower Included Tub Faucet Material: Brass

Length: 12"
Width: 12-3/4"
Spout Reach: 11"
Handle Material: Brass
Drain Included: No
Base Plate Length: 2-1/2"
Base Plate Width: 2-1/2"
Ceramic Disc Cartridges: Yes
Water Supplies Included: Yes
Diverter Included: Yes
Shut-off Valves Included: Yes
Couplers Included: Yes
Hand Shower Hose Length: 60"