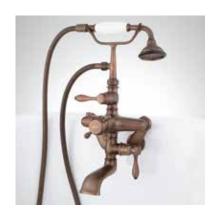

## THERMOSTATIC TUB WALL-MOUNT FAUCET AND PORCELAIN HAND SHOWER SKU: 910647

## **FEATURES**

Installation Type: Tub Wall Mount Faucet Centers: 3" - 11-5/8" Handle Type: Lever Max. Deck Thickness: 1" Material: Brass Length: 7-1/4" Width: 7-3/4" Height: 17-1/4" Height To Spout: 6-3/4" Spout Reach: 7-1/4" Handle Material: Brass