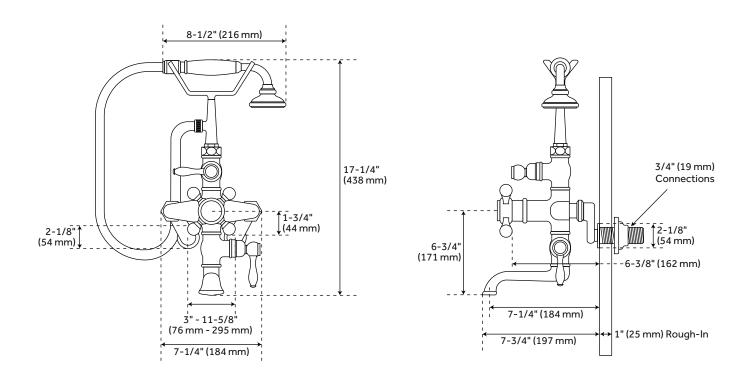

## **FEATURES**

Installation Type: Tub Wall Mount Faucet Centers: 3" - 11-5/8" Handle Type: Lever Max. Deck Thickness: 1" Material: Brass Length: 7-1/4" Width: 7-3/4" Height: 17-1/4" Height To Spout: 6-3/4" Spout Reach: 7-1/4" Handle Material: Brass

Base Plate Width: 2-1/8" Couplers Included: Yes Hand Shower Hose Length: 60"

Hot and Cold Indicators: Yes Base Plate Length: 2-1/8" SIGNATURE HARDWARE LIFETIME WARRANTY

See website for warranty information