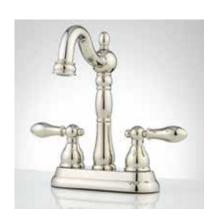

## VICTORIAN

## CENTERSET BATHROOM FAUCET

SKU: 929484



## **FEATURES**

Max. Countertop Thickness: 3/4" Faucet Centers: 4"

Handle Type: Lever

Length: 9-3/4"

Width: 6-3/4" Height: 8-3/4"

Height To Spout: 6"

Spout Reach: 5"

Swivel Spout: Yes

Base Plate Length: 6-1/2"

Base Plate Width: 2-1/2"

Handle Length: 2-3/4"

Height to Bottom of Handle: 2-3/4"

Ceramic Disc Cartridges: Yes

Hot and Cold Indicators: No

IPS: 1/2"

Drain Included: Yes Overflow Hole: Yes

Drain Size: 1-1/2"

**SIGNATURE HARDWARE LIFETIME WARRANTY** 

See website for warranty information



All dimensions and specifications are nominal and may vary. Use actual products for accuracy in critical situations.

REVISED 02/21/2020