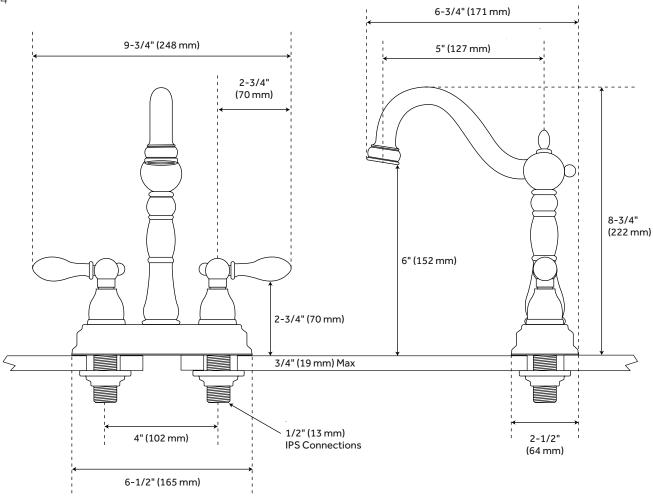

## **FEATURES**

Max. Countertop Thickness: 3/4" Faucet Centers: 4"

Handle Type: Lever

Length: 9-3/4"

Width: 6-3/4" Height: 8-3/4"

Height To Spout: 6"

Spout Reach: 5"

Swivel Spout: Yes

Base Plate Length: 6-1/2"

Base Plate Width: 2-1/2"

Handle Length: 2-3/4"

Height to Bottom of Handle: 2-3/4"

Ceramic Disc Cartridges: Yes

Hot and Cold Indicators: No

IPS: 1/2"

Drain Included: Yes Overflow Hole: Yes