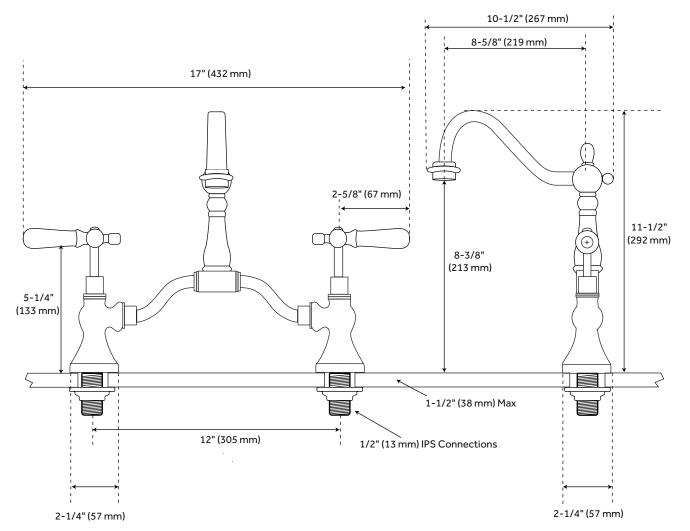

## FEATURES

Max. Countertop Thickness: 1-1/2" Faucet Centers: 12" Length: 17" Width: 10-1/2" Height: 11-1/2" Height To Spout: 8-3/8" Spout Reach: 8-5/8" Swivel Spout: Yes Base Plate Length: 2-1/4" Base Plate Width: 2-1/4" Handle Length: 2-5/8" Height to Bottom of Handle: 5-1/4" Ceramic Disc Cartridges: Yes Hot and Cold Indicators: Yes IPS: 1/2" Drain Included: Yes Overflow Hole: Yes Drain Size: 1-1/2" Maximum Flow Rate: 1.2 gpm (gallons per minute)