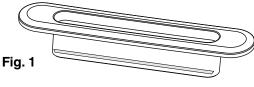

### **KIT INCLUDES:**

**OVERFLOW COVER** (NOT INCLUDED WITH 1582.200)

Snap "Overflow" cover into overflow of tub. Ensure it is securely in place. (See Fig. 1)

NOTE: Skip this step for kit 1582.200

**OVERFLOW COVER** 