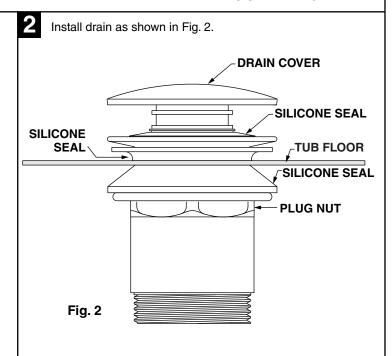

Ш

3

Tighten drain nut using a pipe wrench and plug wrench. Make sure all of the silicone seals are in the proper location (as shown in Fig. 2) and there is no water leaking.

4