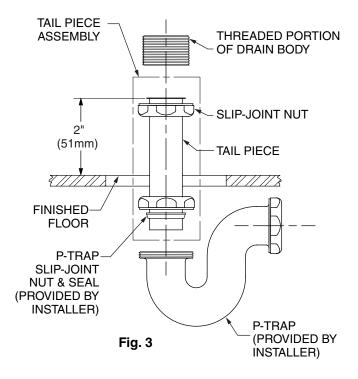

#### INSTALLING THE 1-1/2" DIAMETER TAIL PIECE ASSEMBLY INTO P-TRAP

A slip-joint nut and a flanged, 1-1/2" diameter tail piece are recommended. (See Fig. 3)

Slide the slip-joint nut over tail piece towards the flanged end as shown.

Slide the P-trap slip-joint nut and seal over the tail piece as shown.

Insert the tail piece into the P-trap.

The flange of the tail piece should be approximately 2" (51mm) above the finished floor when fully inserted to the P-trap.

The tail piece can be cut if necessary.

5

Install the tub by following the instructions included with the tub.